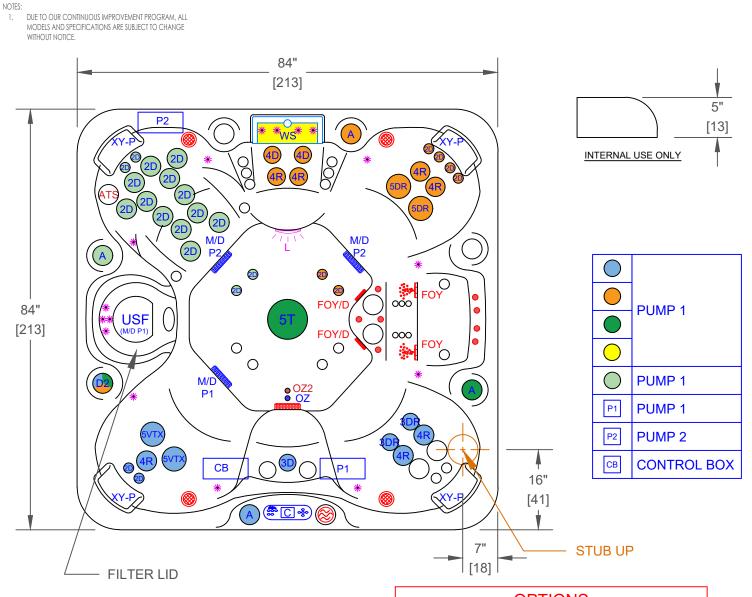

| SYMB. | DESCRIPTION                                                | PART NUMBER        | QTY |  |  |
|-------|------------------------------------------------------------|--------------------|-----|--|--|
| 2D    | 2" CLUSTER STORM DIRECTIONAL VECTOR X                      | PLUCS2440019S-HLG  | 24  |  |  |
| 3D    | 3" MINI STORM DIRECTIONAL VECTOR X                         | PLUCS2445009SS-HLG | 1   |  |  |
| 3DR   | 3" MINI STORM TWISTER VECTOR X                             | PLUCS2441049S-HLG  | 2   |  |  |
| 4D    | 4.5" POLY STORM DIRECTIONAL VECTOR X PLUCS2446009SS-H      |                    |     |  |  |
| 4R    | 4.5" POLY STORM ROTO VECTOR X PLUCS2446039S-HLG            |                    |     |  |  |
| 5VTX  | 5" POWER STORM TRI DIRECTIONAL VECTOR X PLUCS2447019S-HLG  |                    |     |  |  |
| 5DR   | 5" POWER STORM TWISTER VECTOR X                            | PLUCS2447049SS-HLG | 2   |  |  |
| 5T    | 5" ADJUSTABLE WHIRLPOOL VECTOR X WITH VALVE                | PLUCS2394029S-HLG  | 1   |  |  |
| D2    | ORION 2" WATER DIVERTER VALVE                              | PLUCS600-7609-CDHL | 1   |  |  |
| А     | ORION AIR CONTROL VALVE                                    | PLUCS660-7609-CDHL | 4   |  |  |
| WS    | 12" LED WATERFALL SPILLWAY W/ VALVE                        | 675-5308-HLGL      | 1   |  |  |
| USF   | 75 SQ. FT. ULTRA SKIM FILTER                               | 517-4619LC-HLG     | 1   |  |  |
| M/D   | MAIN DRAIN                                                 | PLU644-5416-HLG V  | 4   |  |  |
| XY-P  | TEXTURED Y-PILLOW (WHITE)                                  |                    | 4   |  |  |
| С     | TP700                                                      |                    | 1   |  |  |
| ΟZ    | PURE SILK OZONATOR WITH MAZZIE INJECTOR AND MIXING CHAMBER |                    | 1   |  |  |
| L     | 5" MULTI COLORED LED LIGHT                                 |                    | 1   |  |  |
| *     | PERIMETER LED LIGHTING                                     |                    | 1   |  |  |
| -     | FILTER LID (SINGLE FLT)                                    | FIL11300260        | 1   |  |  |

| OPTIONS |                                                                                                                                                                                                                   |                |                                    |        |                                                        |    |
|---------|-------------------------------------------------------------------------------------------------------------------------------------------------------------------------------------------------------------------|----------------|------------------------------------|--------|--------------------------------------------------------|----|
| SYMB.   | DESCRIPTION                                                                                                                                                                                                       |                |                                    |        | OPTION NUMBER                                          |    |
| ATS     | EXCLUSIVE AD                                                                                                                                                                                                      | JUSTABLE THER  | OPT25-109 N/A WITH<br>OPT25-112C   |        |                                                        |    |
| -       | COOLER SEAT                                                                                                                                                                                                       | UPGRADE (INCL  | OPT25-107CRS                       |        |                                                        |    |
| OZ2     | TWIN PURE SI                                                                                                                                                                                                      | LK SYSTEM DIAL | OPT25-102DX-1                      |        |                                                        |    |
| 8       | CAL SPAS SAL                                                                                                                                                                                                      |                | OPT25-113S N/A WITH<br>OPT25108FLX |        |                                                        |    |
| -       | PURE CURE U                                                                                                                                                                                                       | V PURIFICATION | OPT25-191B                         |        |                                                        |    |
| 24/7    | 24/7 FILTRATION SYSTEM                                                                                                                                                                                            |                |                                    |        | OPT25-112C                                             |    |
| FOY     | FOUNTAIN OF YOUTH SYSTEM                                                                                                                                                                                          |                |                                    |        | OPT25-FOY                                              |    |
| -       | ABS MOLDED BOTTOM TRAY                                                                                                                                                                                            |                |                                    |        | OPT25-990-7                                            |    |
| -       | CAL CONNECT                                                                                                                                                                                                       | RF MODULE      | OPT25-168RF                        |        |                                                        |    |
| -       | WEATHERED V                                                                                                                                                                                                       |                | OPT25-E981                         |        |                                                        |    |
|         | FREEDOM SOUND SYSTEM BLUETOOTH, POWERED<br>SUBWOOFER AND 4X SPEAKERS                                                                                                                                              |                |                                    |        | OPT25-FS43                                             |    |
| -       | THERMO-GUARD FULL FOAM                                                                                                                                                                                            |                |                                    |        | OPT25-900                                              |    |
|         | PROPRETARY AND CONFIDENTIAL<br>THE INFORMATION CONTAINED IN THIS DRAWING IS THE<br>SOLE PROPERTY OF CASES, ANY REPRODUCTION IN<br>PART OR AS A WHOLE WITHOUT THE WRITTEN PERMISSION<br>OF CAL SPAS IS PROHIBITED. |                |                                    | ION IN | CALSPASINC.<br>1452 EAST NITH SIREET, POMONA, CA 91766 |    |
|         |                                                                                                                                                                                                                   | SPECIFICATIONS |                                    | TITLE  | JET LAYOUT - 113S                                      |    |
|         |                                                                                                                                                                                                                   | DIMENSION (in) | 84"x84"x40-1/2"                    | LINE   | ESCA                                                   | PE |
|         |                                                                                                                                                                                                                   | DIMENSION (cm) | 213x213x100                        | MODEL  | 2025 SPA<br>BAJA                                       |    |
|         |                                                                                                                                                                                                                   | DRY WEIGHT     | 800 LBS [363 Kg]                   | NUM    | EC-74                                                  | 0B |