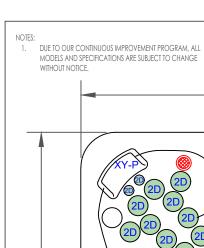

|              | 2D 2                                                                                                                                                                                                                                                                                                                                                                                                                                                                                                                                                                                                                                                                                                                                                                                                                                                                                                                                                                                                                                                                                                                                                                                                                                                                                                                                                                                                                                                                                                                                                                                                                                                                                                                                                                                                                                                                                                                                                                                                                                                                                      | *        |          | FILTER L                      | ID |
|--------------|-------------------------------------------------------------------------------------------------------------------------------------------------------------------------------------------------------------------------------------------------------------------------------------------------------------------------------------------------------------------------------------------------------------------------------------------------------------------------------------------------------------------------------------------------------------------------------------------------------------------------------------------------------------------------------------------------------------------------------------------------------------------------------------------------------------------------------------------------------------------------------------------------------------------------------------------------------------------------------------------------------------------------------------------------------------------------------------------------------------------------------------------------------------------------------------------------------------------------------------------------------------------------------------------------------------------------------------------------------------------------------------------------------------------------------------------------------------------------------------------------------------------------------------------------------------------------------------------------------------------------------------------------------------------------------------------------------------------------------------------------------------------------------------------------------------------------------------------------------------------------------------------------------------------------------------------------------------------------------------------------------------------------------------------------------------------------------------------------------------------------------|----------|----------|-------------------------------|----|
| 84"<br>[213] | 4D 24"                                                                                                                                                                                                                                                                                                                                                                                                                                                                                                                                                                                                                                                                                                                                                                                                                                                                                                                                                                                                                                                                                                                                                                                                                                                                                                                                                                                                                                                                                                                                                                                                                                                                                                                                                                                                                                                                                                                                                                                                                                                                                                                        | FOY 12"  |          | <ul><li>O</li><li>O</li></ul> | Pι |
|              | # OZ2 OZ                                                                                                                                                                                                                                                                                                                                                                                                                                                                                                                                                                                                                                                                                                                                                                                                                                                                                                                                                                                                                                                                                                                                                                                                                                                                                                                                                                                                                                                                                                                                                                                                                                                                                                                                                                                                                                                                                                                                                                                                                                                                                  |          |          | P1                            | Pl |
|              | (XY-F) (4D) (4R) (4R) (3M) (3D) (3D) (3D)                                                                                                                                                                                                                                                                                                                                                                                                                                                                                                                                                                                                                                                                                                                                                                                                                                                                                                                                                                                                                                                                                                                                                                                                                                                                                                                                                                                                                                                                                                                                                                                                                                                                                                                                                                                                                                                                                                                                                                                                                                                                                     | (M/D P1) |          | P2                            | Pl |
|              | CB *                                                                                                                                                                                                                                                                                                                                                                                                                                                                                                                                                                                                                                                                                                                                                                                                                                                                                                                                                                                                                                                                                                                                                                                                                                                                                                                                                                                                                                                                                                                                                                                                                                                                                                                                                                                                                                                                                                                                                                                                                                                                                                                          |          | 11"      | СВ                            | C  |
|              | A CON ROLL OF THE PARTY OF THE |          | [28]     |                               |    |
|              |                                                                                                                                                                                                                                                                                                                                                                                                                                                                                                                                                                                                                                                                                                                                                                                                                                                                                                                                                                                                                                                                                                                                                                                                                                                                                                                                                                                                                                                                                                                                                                                                                                                                                                                                                                                                                                                                                                                                                                                                                                                                                                                               | 0011     | <b>A</b> |                               |    |

84" [213]

|            | PUMP 1      |  |  |
|------------|-------------|--|--|
| $\bigcirc$ |             |  |  |
| $\bigcirc$ | PUMP 2      |  |  |
|            |             |  |  |
| P1         | PUMP 1      |  |  |
| P2         | PUMP 2      |  |  |
| СВ         | CONTROL BOX |  |  |
|            | •           |  |  |

| EC-749L - LEGEND |                                                            |                    |      |  |
|------------------|------------------------------------------------------------|--------------------|------|--|
| SYMB.            | DESCRIPTION                                                | PART NUMBER        | QTY. |  |
| 2D               | 2" CLUSTER STORM DIRECTIONAL VECTOR X                      | PLUCS2440019S-HLG  | 24   |  |
| 3D               | 3" MINI STORM DIRECTIONAL VECTOR X                         | PLUCS2445009SS-HLG | 4    |  |
| 3M               | 3" MINI STORM MASSAGE DIRECTIONAL VECTOR X                 | PLUCS2445059S-HLG  | 6    |  |
| 4D               | 4.5" POLY STORM DIRECTIONAL VECTOR X                       | PLUCS2446009SS-HLG | 6    |  |
| 4R               | 4.5" POLY STORM ROTO VECTOR X                              | PLUCS2446029SS-HLG | 6    |  |
| 5DR              | 5" POWER STORM TWISTER VECTOR X                            | PLUCS2447049SS-HLG | 2    |  |
| 5T               | 5" ADJUSTABLE WHIRLPOOL VECTOR X WITH VALVE                | PLUCS2394029S-HLG  | - 1  |  |
| D2               | ORION 2" WATER DIVERTER VALVE                              | PLUCS600-7609-CDHL | 2    |  |
| Α                | ORION AIR CONTROL VALVE                                    | PLUCS660-7609-CDHL | 4    |  |
| WS               | 12" LED WATERFALL SPILLWAY W/ VALVE                        | 675-5308-HLGL      | - 1  |  |
| USF              | 75 SQ. FT. ULTRA SKIM FILTER                               | 517-4619LC-HLG     | - 1  |  |
| M/D              | MAIN DRAIN                                                 | PLU644-5416-HLG V  | 3    |  |
| XY-P             | TEXTURED Y-PILLOW (WHITE)                                  |                    | 3    |  |
| С                | TP700                                                      |                    | - 1  |  |
| OZ               | PURE SILK OZONATOR WITH MAZZIE INJECTOR AND MIXING CHAMBER |                    | 1    |  |
| L                | 5" MULTI COLORED LED LIGHT                                 |                    | 1    |  |
| *                | PERIMETER LED LIGHTING                                     |                    | - 1  |  |
| -                | FILTER LID (SINGLE FLT)                                    | FIL11300260        | - 1  |  |

| OPTIONS |                                                                                           |               |  |  |
|---------|-------------------------------------------------------------------------------------------|---------------|--|--|
| SYMB.   | DESCRIPTION                                                                               | OPTION NUMBER |  |  |
| ATS     | EXCLUSIVE ADJUSTABLE THERAPLY SYSTEM PLUS (ATS PLUS)                                      | OPT25-109     |  |  |
| -       | COOLER SEAT UPGRADE (INCLUDES BLOWER + 8 AIR JETS                                         | OPT25-107CRS  |  |  |
| OZ2     | TWIN PURE SILK SYSTEM DIAL OZONATORS WITH MAZZIE INJECTORS AND MIXING CHAMBERS            | OPT25-102DX-1 |  |  |
| 8       | CAL SPAS SALT SYSTEM                                                                      | OPT25-113S    |  |  |
| -       | PURE CURE UV PURIFICATION SYSTEM                                                          | OPT25-191B    |  |  |
| 24/7    | 24/7 FILTRATION SYSTEM                                                                    | OPT25-112C    |  |  |
| FOY     | FOUNTAIN OF YOUTH SYSTEM                                                                  | OPT25-FOY     |  |  |
| -       | ABS MOLDED BOTTOM TRAY                                                                    | OPT25-990-7   |  |  |
| -       | CAL CONNECT RF MODULE                                                                     | OPT25-168RF   |  |  |
| -       | ELITE HORIZONTAL CABINET PANELS AND BLACK<br>BEAM CORNERS (COLORS: GREY, MOCHA, LIME OAK) | OPT25-E981    |  |  |
|         | FREEDOM SOUND SYSTEM BLUETOOTH, POWERED SUBWOOFER AND 4X SPEAKERS                         | OPT25-FS43    |  |  |
| -       | THERMO-GUARD FULL FOAM *THIS OPTION WILL REPLACE THERMO-SHIELD                            | OPT25-900     |  |  |