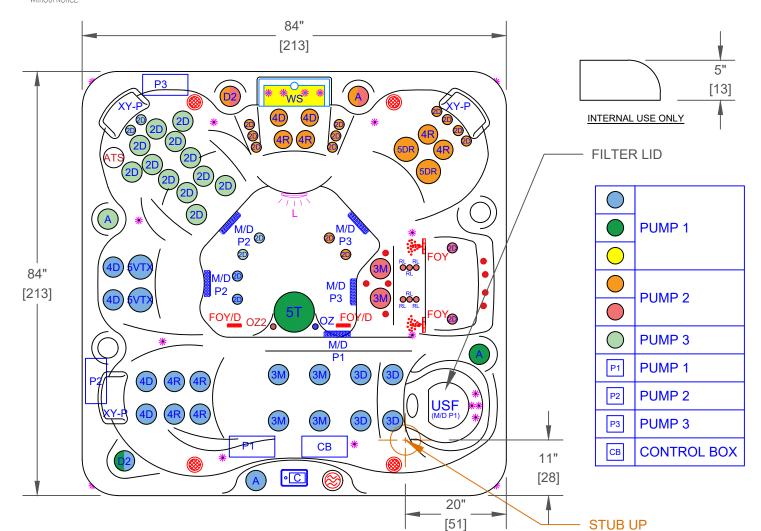

 DUE TO OUR CONTINUOUS IMPROVEMENT PROGRAM, ALL MODELS AND SPECIFICATIONS ARE SUBJECT TO CHANGE WITHOUT NOTICE.

| EC-767LX - LEGEND |                                                                               |                         |     |  |  |  |  |  |
|-------------------|-------------------------------------------------------------------------------|-------------------------|-----|--|--|--|--|--|
| SYMB.             | DESCRIPTION                                                                   | DESCRIPTION PART NUMBER |     |  |  |  |  |  |
| RL                | RAIN JET 1-1/4"                                                               | PLU670-2701S SGMS       | 6   |  |  |  |  |  |
| 2D                | 2" CLUSTER STORM DIRECTIONAL VECTOR X                                         | PLUCS2440019S-HLG       | 32  |  |  |  |  |  |
| 3D                | 3" MINI STORM DIRECTIONAL VECTOR X                                            | PLUCS2445009SS-HLG      | 4   |  |  |  |  |  |
| 3M                | 3" MINI STORM MASSAGE DIRECTIONAL VECTOR X                                    | PLUCS2445059S-HLG       | 6   |  |  |  |  |  |
| 4D                | 4.5" POLY STORM DIRECTIONAL VECTOR X                                          | PLUCS2446009SS-HLG      | 6   |  |  |  |  |  |
| 4R                | 4.5" POLY STORM ROTO VECTOR X                                                 | PLUCS2446039SS-HLG      | 8   |  |  |  |  |  |
| 5DR               | 5" POWER STORM TWISTER VECTOR X                                               | PLUCS2447049SS-HLG      | 2   |  |  |  |  |  |
| 5VTX              | 5" POWER STORM TRI DIRECTIONAL VECTOR X                                       | PLUCS2447019S-HLG       | 2   |  |  |  |  |  |
| 5T                | 5" ADJUSTABLE WHIRLPOOL VECTOR X WITH VALVE                                   | PLUCS2394029S-HLG       | - 1 |  |  |  |  |  |
| D2                | VECTOR X 2" WATER DIVERTER VALVE                                              | CS6053609-CDHL          | 2   |  |  |  |  |  |
| Α                 | VECTOR X AIR CONTROL VALVE                                                    | CS6603209-CDHL          | 4   |  |  |  |  |  |
| WS                | 12" LED WATERFALL SPILLWAY W/ VALVE                                           | 675-5308-HLGL           | 1   |  |  |  |  |  |
| USF               | 75 SQ. FT. ULTRA SKIM FILTER                                                  | 517-4619LC-HLG          | 1   |  |  |  |  |  |
| M/D               | 5" MAIN DRAIN 2.5"S                                                           | PLU644-5419-HLG V       | 5   |  |  |  |  |  |
| XY-P              | TEXTURED Y-PILLOW (WHITE)                                                     |                         | 3   |  |  |  |  |  |
| С                 | TOUCH CONTROL+ 1001                                                           |                         | 1   |  |  |  |  |  |
| OZ                | PURE SILK OZONATOR WITH MAZZIE INJECTOR AND MIXING CHAMBER                    |                         | 1   |  |  |  |  |  |
| P1, P2, P3        | HIGH PERFORMANCE PUMP 6.0 BHP                                                 |                         | 3   |  |  |  |  |  |
| СВ                | CONTROL BOX WHISPER HOT™<br>HEATING SYSTEM                                    |                         | 1   |  |  |  |  |  |
| 1                 | ELITE III SPOTLIGHT 4x CABINET CORNERS LED LIGHTING & STAINLESS STEEL ACCENTS |                         | 1   |  |  |  |  |  |
| L                 | 5" MULTI COLORED LED LIGHT                                                    |                         | 1   |  |  |  |  |  |
| *                 | PERIMETER LED LIGHTING                                                        |                         | 1   |  |  |  |  |  |
| -                 | EXTERIOR LED CAL SPAS LOGO                                                    |                         | 1   |  |  |  |  |  |
| -                 | FILTER LID (SINGLE FLT)                                                       | FIL11300260             | 1   |  |  |  |  |  |

| OPTIONS |                                                                                |                                     |  |  |  |  |
|---------|--------------------------------------------------------------------------------|-------------------------------------|--|--|--|--|
| SYMB.   | DESCRIPTION                                                                    | OPTION NUMBER                       |  |  |  |  |
| -       | CAL SPAS THROTTLE SEAT WITH VARIABLE SPEED PUMP                                | OPT25-108FLX N/A<br>WITH OPT25-113S |  |  |  |  |
| ATS     | EXCLUSIVE ADJUSTABLE THERAPLY SYSTEM WITH FLOOR JETS                           | OPT25-109 N/A WITH<br>OPT25-112C    |  |  |  |  |
| -       | COOLER SEAT UPGRADE (INCLUDES BLOWER + 8 AIR JETS)                             | OPT25-107CRS                        |  |  |  |  |
| OZ2     | TWIN PURE SILK SYSTEM DIAL OZONATORS WITH MAZZIE INJECTORS AND MIXING CHAMBERS | OPT25-102DX-1                       |  |  |  |  |
| -       | BALBOA EQUIPMENT WITH XL HEATER<br>BP501X w/TOUCH 2 TOPSIDE                    | OPT25-139BP-3                       |  |  |  |  |
| 8       | CAL SPAS SALT SYSTEM                                                           | OPT25-113S N/A WITH<br>OPT25-108FLX |  |  |  |  |
| -       | PURE CURE UV PURIFICATION SYSTEM                                               | OPT25-191B                          |  |  |  |  |
| FOY     | FOUNTAIN OF YOUTH SYSTEM                                                       | OPT25-FOY                           |  |  |  |  |
| -       | CAL RIDGE CABINET w/SMOOTH CORNERS & LED<br>PERIMETER CABINET LIGHTING         | OPT25-983CR-7                       |  |  |  |  |
| -       | ABS MOLDED BOTTOM TRAY                                                         | OPT25-990-7                         |  |  |  |  |
| -       | CAL CONNECT RF MODULE                                                          | OPT25-168RF                         |  |  |  |  |
|         | FREEDOM SOUND SYSTEM BLUETOOTH, POWERED<br>SUBWOOFER AND 4X SPEAKERS           | OPT25-FS43                          |  |  |  |  |
| -       | THERMO-GUARD FULL FOAM                                                         | OPT25-900                           |  |  |  |  |

|                                     |                                                                                                             |                                                                                                                                                                                                                                                      |                                                                                                                                                                                                                                                                                                     |                                                            | A                                    |                                                  |
|-------------------------------------|-------------------------------------------------------------------------------------------------------------|------------------------------------------------------------------------------------------------------------------------------------------------------------------------------------------------------------------------------------------------------|-----------------------------------------------------------------------------------------------------------------------------------------------------------------------------------------------------------------------------------------------------------------------------------------------------|------------------------------------------------------------|--------------------------------------|--------------------------------------------------|
| SOLE PROPERTY OF<br>PART OR AS A WH | OF CAL SPAS. ANY REPRODUCT<br>HOLE WITHOUT THE WRITTEN PER                                                  | CAL SPAS INC.<br>1462 EAST INITH STREET, POMONA, CA P1766                                                                                                                                                                                            |                                                                                                                                                                                                                                                                                                     |                                                            |                                      |                                                  |
| SPECIFICATIONS                      |                                                                                                             | TITLE                                                                                                                                                                                                                                                | JET LAYOUT - 113S                                                                                                                                                                                                                                                                                   |                                                            |                                      |                                                  |
| IMENSION (in)                       | 84"x84"x40-1/2"                                                                                             | LINE                                                                                                                                                                                                                                                 | ESCAPE X-SERIES                                                                                                                                                                                                                                                                                     |                                                            |                                      |                                                  |
| IMENSION (cm)                       | 213x213x100                                                                                                 | MODEL                                                                                                                                                                                                                                                | 2025 SPA LINE<br>COSTA                                                                                                                                                                                                                                                                              |                                                            |                                      |                                                  |
| RY WEIGHT                           | 800 LBS [363 Kg]                                                                                            | NUM                                                                                                                                                                                                                                                  | EC-767LX                                                                                                                                                                                                                                                                                            |                                                            |                                      |                                                  |
| ILLED WEIGHT                        | 4340 LBS [1969 Kg]                                                                                          | DWG NO.                                                                                                                                                                                                                                              |                                                                                                                                                                                                                                                                                                     |                                                            |                                      |                                                  |
| /ATER CAP.                          | 425 GAL [1609 L]                                                                                            | SCALE                                                                                                                                                                                                                                                | NTS SHEET 1                                                                                                                                                                                                                                                                                         |                                                            | T 1 OF 1                             |                                                  |
|                                     | SOLE PROPERTY PART OR AS A WE OF CALSPAS S PI  SPECIF  IMENSION (in)  IMENSION (cm)  RY WEIGHT  LLED WEIGHT | SOLE PROPERTY OF CALSPAS, ANY REPRODUCT PART OR AS A WHOLE WITHOUT THE WRITTEN PER OF CALSPAS OF PROHIBITED.  SPECIFIC ATTIONS  IMENSION (in) 84"x84"x40-1/2"  IMENSION (cm) 213x213x100  RY WEIGHT 800 LBS [363 Kg]  LLED WEIGHT 4340 LBS [1969 Kg] | SPECIFICATIONS         TITLE           IMENSION (in)         84"x84"x40-1/2"         LINE           IMENSION (cm)         213x213x100         MODEL           RY WEIGHT         800 LBS [363 Kg]         NUM           LLED WEIGHT         4340 LBS [1969 Kg]         DWG NO.           C         C | PART OR AS A WHOLE WITHOUT THE WRITTEN PERMISSION   1462 E | PART OR AS A WHOLE WHITEN PERMISSION | CAL SPAS INC.   1442 EAST NNIH STREET, POMONA. C |