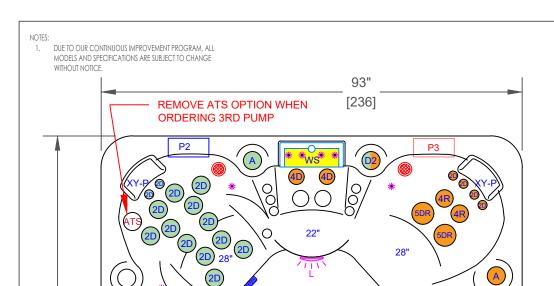

|              | M/D P2 W                                                                                                                                                                                                                                                                                                                                                                                                                                                                                                                                                                                                                                                                                                                                                                                                                                                                                                                                                                                                                                                                                                                                                                                                                                                                                                                                                                                                                                                                                                                                                                                                                                                                                                                                                                                                                                                                                                                                                                                                                                                                                                                     |      |            |   |
|--------------|------------------------------------------------------------------------------------------------------------------------------------------------------------------------------------------------------------------------------------------------------------------------------------------------------------------------------------------------------------------------------------------------------------------------------------------------------------------------------------------------------------------------------------------------------------------------------------------------------------------------------------------------------------------------------------------------------------------------------------------------------------------------------------------------------------------------------------------------------------------------------------------------------------------------------------------------------------------------------------------------------------------------------------------------------------------------------------------------------------------------------------------------------------------------------------------------------------------------------------------------------------------------------------------------------------------------------------------------------------------------------------------------------------------------------------------------------------------------------------------------------------------------------------------------------------------------------------------------------------------------------------------------------------------------------------------------------------------------------------------------------------------------------------------------------------------------------------------------------------------------------------------------------------------------------------------------------------------------------------------------------------------------------------------------------------------------------------------------------------------------------|------|------------|---|
|              |                                                                                                                                                                                                                                                                                                                                                                                                                                                                                                                                                                                                                                                                                                                                                                                                                                                                                                                                                                                                                                                                                                                                                                                                                                                                                                                                                                                                                                                                                                                                                                                                                                                                                                                                                                                                                                                                                                                                                                                                                                                                                                                              |      |            |   |
| 93"<br>[236] | M/D P1 12"                                                                                                                                                                                                                                                                                                                                                                                                                                                                                                                                                                                                                                                                                                                                                                                                                                                                                                                                                                                                                                                                                                                                                                                                                                                                                                                                                                                                                                                                                                                                                                                                                                                                                                                                                                                                                                                                                                                                                                                                                                                                                                                   |      |            | Р |
|              | 4D 24"   M/D   M/D   OOO   FOY/D   25"   FOY/D   25"   FOY/D   TOY/D   TOY/D |      | $\bigcirc$ |   |
|              | OZZ OZ *                                                                                                                                                                                                                                                                                                                                                                                                                                                                                                                                                                                                                                                                                                                                                                                                                                                                                                                                                                                                                                                                                                                                                                                                                                                                                                                                                                                                                                                                                                                                                                                                                                                                                                                                                                                                                                                                                                                                                                                                                                                                                                                     | 1    |            | Р |
|              |                                                                                                                                                                                                                                                                                                                                                                                                                                                                                                                                                                                                                                                                                                                                                                                                                                                                                                                                                                                                                                                                                                                                                                                                                                                                                                                                                                                                                                                                                                                                                                                                                                                                                                                                                                                                                                                                                                                                                                                                                                                                                                                              |      |            | _ |
|              | 17"                                                                                                                                                                                                                                                                                                                                                                                                                                                                                                                                                                                                                                                                                                                                                                                                                                                                                                                                                                                                                                                                                                                                                                                                                                                                                                                                                                                                                                                                                                                                                                                                                                                                                                                                                                                                                                                                                                                                                                                                                                                                                                                          | 1    | P1         | Р |
|              | (Y-F) (4D) (4R) (4R) (3D) (3D) (3D) (4DP1)                                                                                                                                                                                                                                                                                                                                                                                                                                                                                                                                                                                                                                                                                                                                                                                                                                                                                                                                                                                                                                                                                                                                                                                                                                                                                                                                                                                                                                                                                                                                                                                                                                                                                                                                                                                                                                                                                                                                                                                                                                                                                   | 24"  | P2         | Р |
|              | CB *                                                                                                                                                                                                                                                                                                                                                                                                                                                                                                                                                                                                                                                                                                                                                                                                                                                                                                                                                                                                                                                                                                                                                                                                                                                                                                                                                                                                                                                                                                                                                                                                                                                                                                                                                                                                                                                                                                                                                                                                                                                                                                                         | [61] | СВ         | С |
|              | A CO                                                                                                                                                                                                                                                                                                                                                                                                                                                                                                                                                                                                                                                                                                                                                                                                                                                                                                                                                                                                                                                                                                                                                                                                                                                                                                                                                                                                                                                                                                                                                                                                                                                                                                                                                                                                                                                                                                                                                                                                                                                                                                                         |      |            |   |
|              | 22"<br>[56]                                                                                                                                                                                                                                                                                                                                                                                                                                                                                                                                                                                                                                                                                                                                                                                                                                                                                                                                                                                                                                                                                                                                                                                                                                                                                                                                                                                                                                                                                                                                                                                                                                                                                                                                                                                                                                                                                                                                                                                                                                                                                                                  | - 5  | STUB UF    | Р |
|              | [00]                                                                                                                                                                                                                                                                                                                                                                                                                                                                                                                                                                                                                                                                                                                                                                                                                                                                                                                                                                                                                                                                                                                                                                                                                                                                                                                                                                                                                                                                                                                                                                                                                                                                                                                                                                                                                                                                                                                                                                                                                                                                                                                         |      |            |   |

|            | PUMP 1      |
|------------|-------------|
| $\bigcirc$ |             |
|            | PUMP 2      |
| $\bigcirc$ | PUMP 2      |
| P1         | PUMP 1      |
| P2         | PUMP 2      |
| СВ         | CONTROL BOX |

| EC-849L - LEGEND |                                                            |                    |      |  |
|------------------|------------------------------------------------------------|--------------------|------|--|
| SYMB.            | DESCRIPTION                                                | PART NUMBER        | QTY. |  |
| 2D               | 2" CLUSTER STORM DIRECTIONAL VECTOR X                      | PLUCS2440019S-HLG  | 24   |  |
| 3D               | 3" MINI STORM DIRECTIONAL VECTOR X                         | PLUCS2445009SS-HLG | 4    |  |
| 3M               | 3" MINI STORM MASSAGE DIRECTIONAL VECTOR X                 | PLUCS2445059S-HLG  | 6    |  |
| 4D               | 4.5" POLY STORM DIRECTIONAL VECTOR X                       | PLUCS2446009SS-HLG | 6    |  |
| 4R               | 4.5" POLY STORM ROTO VECTOR X                              | PLUCS2446039S-HLG  | 6    |  |
| 5DR              | 5" POWER STORM TWISTER VECTOR X                            | PLUCS2447049SS-HLG | 2    |  |
| 5T               | 5" ADJUSTABLE WHIRLPOOL VECTOR X WITH VALVE                | PLUCS2394029S-HLG  | 1    |  |
| D2               | ORION 2" WATER DIVERTER VALVE                              | PLUCS600-7609-CDHL | 2    |  |
| Α                | ORION AIR CONTROL VALVE                                    | PLUCS660-7609-CDHL | 4    |  |
| WS               | 12" LED WATERFALL SPILLWAY W/ VALVE                        | 675-5308-HLGL      | 1    |  |
| USF              | 75 SQ. FT. ULTRA SKIM FILTER                               | 517-4619LC-HLG     | 1    |  |
| M/D              | MAIN DRAIN                                                 | PLU644-5416-HLG V  | 3    |  |
| XY-P             | TEXTURED Y-PILLOW (WHITE)                                  |                    | 4    |  |
| С                | TP700                                                      |                    | 1    |  |
| OZ               | PURE SILK OZONATOR WITH MAZZIE INJECTOR AND MIXING CHAMBER |                    | 1    |  |
| L                | 5" MULTI COLORED LED LIGHT                                 |                    | 1    |  |
| *                | PERIMETER LED LIGHTING                                     |                    | 1    |  |
| -                | FILTER LID (SINGLE FLT)                                    | FIL11300260        | 1    |  |

| OPTIONS |                                                                                           |               |  |  |
|---------|-------------------------------------------------------------------------------------------|---------------|--|--|
| SYMB.   | DESCRIPTION                                                                               | OPTION NUMBER |  |  |
| ATS     | EXCLUSIVE ADJUSTABLE THERAPLY SYSTEM PLUS (ATS PLUS)                                      | OPT25-109     |  |  |
| -       | COOLER SEAT UPGRADE (INCLUDES BLOWER + 8 AIR JETS)                                        | OPT25-107CRS  |  |  |
| OZ2     | TWIN PURE SILK SYSTEM DIAL OZONATORS WITH MAZZIE INJECTORS AND MIXING CHAMBERS            | OPT25-102DX-1 |  |  |
| 8       | CAL SPAS SALT SYSTEM                                                                      | OPT25-113S    |  |  |
| -       | PURE CURE UV PURIFICATION SYSTEM                                                          | OPT25-191B    |  |  |
| 24/7    | 24/7 FILTRATION SYSTEM                                                                    | OPT25-112C    |  |  |
| FOY     | FOUNTAIN OF YOUTH SYSTEM                                                                  | OPT25-FOY     |  |  |
| -       | ABS MOLDED BOTTOM TRAY                                                                    | OPT25-990-7   |  |  |
| -       | CAL CONNECT RF MODULE                                                                     | OPT25-168RF   |  |  |
| -       | ELITE HORIZONTAL CABINET PANELS AND BLACK BEAM<br>CORNERS (COLORS: GREY, MOCHA, LIME OAK) | OPT25-E981    |  |  |
|         | FREEDOM SOUND SYSTEM BLUETOOTH, POWERED SUBWOOFER AND 4X SPEAKERS                         | OPT25-FS43    |  |  |
| -       | THERMO-GUARD FULL FOAM *THIS OPTION WILL REPLACE THERMO-SHIELD                            | OPT25-900     |  |  |