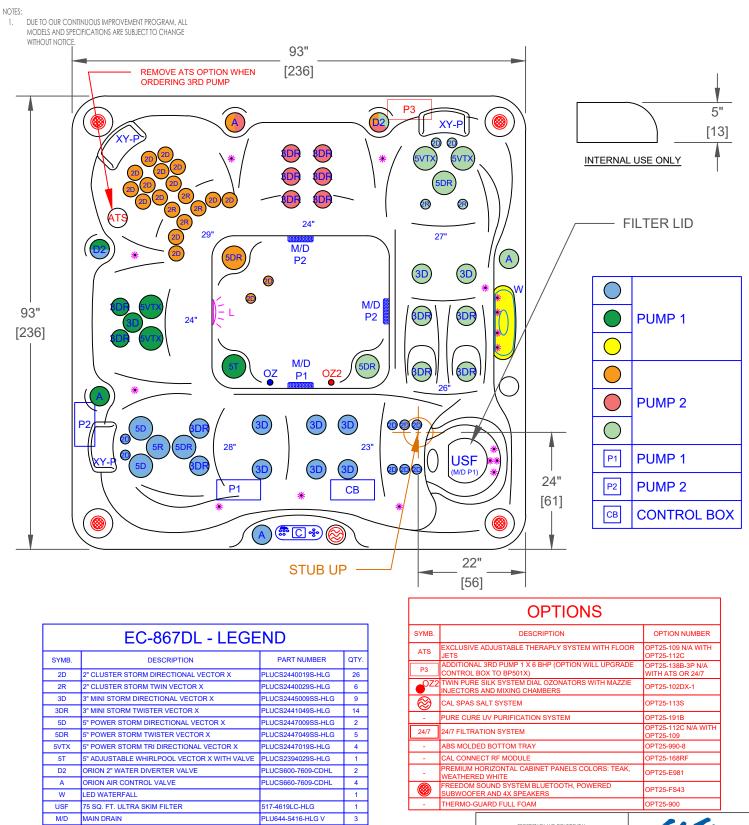

| 5VTX         | 5" POWER STORM TRI DIRECTIONAL VECTOR X                                                                                                      | PLUCS2447019S-HLG  | 4           |
|--------------|----------------------------------------------------------------------------------------------------------------------------------------------|--------------------|-------------|
| 5T           | 5" ADJUSTABLE WHIRLPOOL VECTOR X WITH VALVE                                                                                                  | PLUCS2394029S-HLG  | 1           |
| D2           | ORION 2" WATER DIVERTER VALVE                                                                                                                | PLUCS600-7609-CDHL | 2           |
| A            | ORION AIR CONTROL VALVE                                                                                                                      | PLUCS660-7609-CDHL | 4           |
| W            | LED WATERFALL                                                                                                                                |                    | 1           |
| USF          | 75 SQ. FT. ULTRA SKIM FILTER                                                                                                                 | 517-4619LC-HLG     | 1           |
| M/D          | MAIN DRAIN                                                                                                                                   | PLU644-5416-HLG V  | 3           |
| XY-P         | TEXTURED Y-PILLOW (WHITE)                                                                                                                    |                    | 3           |
|              |                                                                                                                                              |                    |             |
| С            | TP700                                                                                                                                        |                    | 1           |
| C<br>OZ      | TP700<br>PURE SILK OZONATOR WITH MAZZIE INJECTOR AND<br>MIXING CHAMBER                                                                       |                    | 1<br>1      |
|              | PURE SILK OZONATOR WITH MAZZIE INJECTOR AND                                                                                                  |                    | 1<br>1<br>2 |
| oz           | PURE SILK OZONATOR WITH MAZZIE INJECTOR AND MIXING CHAMBER                                                                                   |                    | 1           |
| OZ<br>P1, P2 | PURE SILK OZONATOR WITH MAZZIE INJECTOR AND<br>MIXING CHAMBER<br>HIGH PERFORMANCE PUMP 6.0 BHP<br>CONTROL BOX WHISPER HOT™                   |                    | 1           |
| OZ<br>P1, P2 | PURE SILK OZONATOR WITH MAZZIE INJECTOR AND<br>MIXING CHAMBER<br>HIGH PERFORMANCE PUMP 6.0 BHP<br>CONTROL BOX WHISPER HOT™<br>HEATING SYSTEM |                    | 1           |

| PROPRIETARY AND CONFIDENTIAL<br>THE INFORMATION CONTAINED IN THIS DRAWING IS THE<br>SOLE FEPORETY OF CAL SPACE, ANY REPRODUCTION IN<br>PART OR AS A WHOLE WITHOUT THE WRITTEN PERMISSION<br>OF CAL SPAS B PROHIBITED. |                  |       | CAL SPASINC.<br>1452 EAST INDITH STREET, POMICINA, CA 91766 |
|-----------------------------------------------------------------------------------------------------------------------------------------------------------------------------------------------------------------------|------------------|-------|-------------------------------------------------------------|
| Specifications                                                                                                                                                                                                        |                  | TITLE | JET LAYOUT - 113S                                           |
| DIMENSION (in)                                                                                                                                                                                                        | 93"x93"x40-1/2"  | LINE  | ESCAPE                                                      |
| DIMENSION (cm)                                                                                                                                                                                                        | 236x236x100      | MODEL | 2025 SPA LINE<br>MALIBU                                     |
| DRY WEIGHT                                                                                                                                                                                                            | 900 LBS [408 Kg] | NUM   | EC-867DL                                                    |