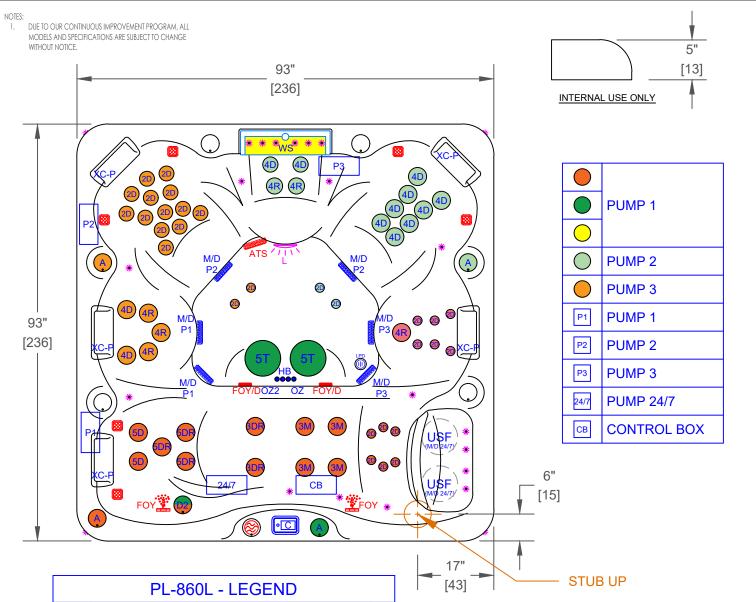

| 3M 3"   3DR 3"   4D 4.5 4R 4.5.5 5D 5"   5DR 5"   5DR 5"   6DR 5"   7DR 6T 5T 5"   7DR                                                                                                                                                                                                                                                                                                                                                                                                                                                                                                                                                                                                                                                                                                                                                                                                                                                                                                                                                                                                                                                                                                                                                                                                                                                                                                                                                                                                                                                                                                                                                                                                                                                                                                                                                                                                                                                                                                                                                                                                     | CLUSTER STORM DIRECTIONAL VECTOR X  MINI STORM MASSAGE DIRECTIONAL VECTOR X  MINI STORM TWISTER VECTOR X  5° POLY STORM DIRECTIONAL VECTOR X  POWER STORM DIRECTIONAL VECTOR X  POWER STORM DIRECTIONAL VECTOR X  POWER STORM TWISTER VECTOR X  ADJUSTABLE WHIRLPOOL VECTOR X WITH VALVE  RION 2° WATER DIVERTER VALVE  RION AIR CONTROL VALVE  "LED WATERFALL SPILLWAY W/ VALVE | PLUCS2440019S-HLG PLUCS2445059S-HLG PLUCS2441049S-HLG PLUCS2446009SS-HLG PLUCS2446039S-HLG PLUCS2447009SS-HLG PLUCS2447049SS-HLG PLUCS2394029S-HLG PLUCS2094029S-HLG | 29<br>4<br>2<br>12<br>6<br>2<br>3 |
|--------------------------------------------------------------------------------------------------------------------------------------------------------------------------------------------------------------------------------------------------------------------------------------------------------------------------------------------------------------------------------------------------------------------------------------------------------------------------------------------------------------------------------------------------------------------------------------------------------------------------------------------------------------------------------------------------------------------------------------------------------------------------------------------------------------------------------------------------------------------------------------------------------------------------------------------------------------------------------------------------------------------------------------------------------------------------------------------------------------------------------------------------------------------------------------------------------------------------------------------------------------------------------------------------------------------------------------------------------------------------------------------------------------------------------------------------------------------------------------------------------------------------------------------------------------------------------------------------------------------------------------------------------------------------------------------------------------------------------------------------------------------------------------------------------------------------------------------------------------------------------------------------------------------------------------------------------------------------------------------------------------------------------------------------------------------------------------------------------------------------------|----------------------------------------------------------------------------------------------------------------------------------------------------------------------------------------------------------------------------------------------------------------------------------------------------------------------------------------------------------------------------------|----------------------------------------------------------------------------------------------------------------------------------------------------------------------|-----------------------------------|
| 3DR 3"   4D 4.5   4R 4.5   5D 5"   5DR 5"   5T 5" , 6DR 5"   6DR 5 | MINI STORM TWISTER VECTOR X 5" POLY STORM DIRECTIONAL VECTOR X 5" POLY STORM ROTO VECTOR X POWER STORM DIRECTIONAL VECTOR X POWER STORM TWISTER VECTOR X ADJUSTABLE WHIRLPOOL VECTOR X WITH VALVE RION 2" WATER DIVERTER VALVE                                                                                                                                                   | PLUCS2441049S-HLG PLUCS2446009SS-HLG PLUCS2446039S-HLG PLUCS2447009SS-HLG PLUCS2447049SS-HLG PLUCS2394029S-HLG PLUCS600-7609-CDHL                                    | 2<br>12<br>6<br>2<br>3            |
| 4D 4.5.4 4.5.4 4R 4.5.5 5D 5"   5DR 5"   5DR 5"   5T 5" , D2 OR A OR WS 18"   USF 150   M/D 5"   XC-P TE C TO OZ2                                                                                                                                                                                                                                                                                                                                                                                                                                                                                                                                                                                                                                                                                                                                                                                                                                                                                                                                                                                                                                                                                                                                                                                                                                                                                                                                                                                                                                                                                                                                                                                                                                                                                                                                                                                                                                                                                                                                                                                                              | 5" POLY STORM DIRECTIONAL VECTOR X 5" POLY STORM ROTO VECTOR X POWER STORM DIRECTIONAL VECTOR X POWER STORM TWISTER VECTOR X ADJUSTABLE WHIRLPOOL VECTOR X WITH VALVE RION 2" WATER DIVERTER VALVE RION AIR CONTROL VALVE                                                                                                                                                        | PLUCS2446009SS-HLG<br>PLUCS2446039S-HLG<br>PLUCS2447009SS-HLG<br>PLUCS2447049SS-HLG<br>PLUCS2394029S-HLG<br>PLUCS600-7609-CDHL                                       | 12<br>6<br>2<br>3                 |
| 4R 4.5 5D 5"   5DR 5"   5T 5" , D2 OF A OF WS 18"   USF 150                                                                                                                                                                                                                                                                                                                                                                                                                                                                                                                                                                                                                                                                                                                                                                                                                                                                                                                                                                                                                                                                                                                                                                                                                                                                                                                                                                                                                                                                                                                                                                                                                                                                                                                                                                                                                                                                                                                                                                                                                                                                    | 5" POLY STORM ROTO VECTOR X POWER STORM DIRECTIONAL VECTOR X POWER STORM TWISTER VECTOR X ADJUSTABLE WHIRLPOOL VECTOR X WITH VALVE RION 2" WATER DIVERTER VALVE RION AIR CONTROL VALVE                                                                                                                                                                                           | PLUCS2446039S-HLG<br>PLUCS2447009SS-HLG<br>PLUCS2447049SS-HLG<br>PLUCS2394029S-HLG<br>PLUCS600-7609-CDHL                                                             | 6 2 3                             |
| 5D 5" 5DR 5" 5DR 5" 5DR 5" 5T 5" 5T 5" 5T                                                                                                                                                                                                                                                                                                                                                                                                                                                                                                                                                                                                                                                                                                                                                                                                                                                                                                                                                                                                                                                                                                                                                                                                                                                                                                                                                                                                                                                                                                                                                                                                                                                                                                                                                                                                                                                                                                                                                                                                                                                  | POWER STORM DIRECTIONAL VECTOR X  POWER STORM TWISTER VECTOR X  ADJUSTABLE WHIRLPOOL VECTOR X WITH VALVE  RION 2" WATER DIVERTER VALVE  RION AIR CONTROL VALVE                                                                                                                                                                                                                   | PLUCS2447009SS-HLG<br>PLUCS2447049SS-HLG<br>PLUCS2394029S-HLG<br>PLUCS600-7609-CDHL                                                                                  | 2                                 |
| 5DR 5"   5T 5" / 5T 6" / 5T 70 / 5T 18" / 5T 150 / 5T | POWER STORM TWISTER VECTOR X ADJUSTABLE WHIRLPOOL VECTOR X WITH VALVE RION 2" WATER DIVERTER VALVE RION AIR CONTROL VALVE                                                                                                                                                                                                                                                        | PLUCS2447049SS-HLG<br>PLUCS2394029S-HLG<br>PLUCS600-7609-CDHL                                                                                                        | 3                                 |
| 5T 5", D2 OF A OF WS 18" USF 150 M/D 5" I XC-P TE C TO                                                                                                                                                                                                                                                                                                                                                                                                                                                                                                                                                                                                                                                                                                                                                                                                                                                                                                                                                                                                                                                                                                                                                                                                                                                                                                                                                                                                                                                                                                                                                                                                                                                                                                                                                                                                                                                                                                                                                                                                                                                                         | ADJUSTABLE WHIRLPOOL VECTOR X WITH VALVE RION 2" WATER DIVERTER VALVE RION AIR CONTROL VALVE                                                                                                                                                                                                                                                                                     | PLUCS2394029S-HLG<br>PLUCS600-7609-CDHL                                                                                                                              | +-                                |
| D2 OR A OR WS 18" USF 155 M/D 5" I XC-P TE C TO                                                                                                                                                                                                                                                                                                                                                                                                                                                                                                                                                                                                                                                                                                                                                                                                                                                                                                                                                                                                                                                                                                                                                                                                                                                                                                                                                                                                                                                                                                                                                                                                                                                                                                                                                                                                                                                                                                                                                                                                                                                                                | RION 2" WATER DIVERTER VALVE<br>RION AIR CONTROL VALVE                                                                                                                                                                                                                                                                                                                           | PLUCS600-7609-CDHL                                                                                                                                                   | 2                                 |
| A OF WS 18" USF 150 M/D 5" I XC-P TE C TO TO TWO TYPE I TO TO TO TWO TYPE I TWO TYPE | RION AIR CONTROL VALVE                                                                                                                                                                                                                                                                                                                                                           |                                                                                                                                                                      | 1 5                               |
| WS 18" USF 150 M/D 5"   XC-P TE C TO                                                                                                                                                                                                                                                                                                                                                                                                                                                                                                                                                                                                                                                                                                                                                                                                                                                                                                                                                                                                                                                                                                                                                                                                                                                                                                                                                                                                                                                                                                                                                                                                                                                                                                                                                                                                                                                                                                                                                                                                                                                                                           |                                                                                                                                                                                                                                                                                                                                                                                  |                                                                                                                                                                      | - 1                               |
| USF 150<br>M/D 5" I<br>XC-P TE<br>C TO                                                                                                                                                                                                                                                                                                                                                                                                                                                                                                                                                                                                                                                                                                                                                                                                                                                                                                                                                                                                                                                                                                                                                                                                                                                                                                                                                                                                                                                                                                                                                                                                                                                                                                                                                                                                                                                                                                                                                                                                                                                                                         | " LED WATERFALL SPILLWAY W/ VALVE                                                                                                                                                                                                                                                                                                                                                | PLUCS660-7609-CDHL                                                                                                                                                   | 4                                 |
| M/D 5" IXC-P TE                                                                                                                                                                                                                                                                                                                                                                                                                                                                                                                                                                                                                                                                                                                                                                                                                                                                                                                                                                                                                                                                                                                                                                                                                                                                                                                                                                                                                                                                                                                                                                                                                                                                                                                                                                                                                                                                                                                                                                                                                                                                                                                |                                                                                                                                                                                                                                                                                                                                                                                  | 675-5309-HLGL                                                                                                                                                        |                                   |
| XC-P TE C TO                                                                                                                                                                                                                                                                                                                                                                                                                                                                                                                                                                                                                                                                                                                                                                                                                                                                                                                                                                                                                                                                                                                                                                                                                                                                                                                                                                                                                                                                                                                                                                                                                                                                                                                                                                                                                                                                                                                                                                                                                                                                                                                   | 0 SQ. FT. ULTRA SKIM FILTER (2X 75 SQ. FT.)                                                                                                                                                                                                                                                                                                                                      | 517-4619LC-HLG                                                                                                                                                       | 2                                 |
| C TO                                                                                                                                                                                                                                                                                                                                                                                                                                                                                                                                                                                                                                                                                                                                                                                                                                                                                                                                                                                                                                                                                                                                                                                                                                                                                                                                                                                                                                                                                                                                                                                                                                                                                                                                                                                                                                                                                                                                                                                                                                                                                                                           | MAIN DRAIN 2"S                                                                                                                                                                                                                                                                                                                                                                   | PLU644-5219-HLG V                                                                                                                                                    | 6                                 |
| O72 TW                                                                                                                                                                                                                                                                                                                                                                                                                                                                                                                                                                                                                                                                                                                                                                                                                                                                                                                                                                                                                                                                                                                                                                                                                                                                                                                                                                                                                                                                                                                                                                                                                                                                                                                                                                                                                                                                                                                                                                                                                                                                                                                         | EXTURED CASCADE PILLOW (WHITE)                                                                                                                                                                                                                                                                                                                                                   |                                                                                                                                                                      | 5                                 |
|                                                                                                                                                                                                                                                                                                                                                                                                                                                                                                                                                                                                                                                                                                                                                                                                                                                                                                                                                                                                                                                                                                                                                                                                                                                                                                                                                                                                                                                                                                                                                                                                                                                                                                                                                                                                                                                                                                                                                                                                                                                                                                                                | DUCH CONTROL+ 1000 WITH AUX PANEL                                                                                                                                                                                                                                                                                                                                                |                                                                                                                                                                      | - 1                               |
|                                                                                                                                                                                                                                                                                                                                                                                                                                                                                                                                                                                                                                                                                                                                                                                                                                                                                                                                                                                                                                                                                                                                                                                                                                                                                                                                                                                                                                                                                                                                                                                                                                                                                                                                                                                                                                                                                                                                                                                                                                                                                                                                | WIN PURE SILK SYSTEM DIAL OZONATORS WITH MAZZIE JECTORS AND MIXING CHAMBERS                                                                                                                                                                                                                                                                                                      |                                                                                                                                                                      | 1                                 |
| - PU                                                                                                                                                                                                                                                                                                                                                                                                                                                                                                                                                                                                                                                                                                                                                                                                                                                                                                                                                                                                                                                                                                                                                                                                                                                                                                                                                                                                                                                                                                                                                                                                                                                                                                                                                                                                                                                                                                                                                                                                                                                                                                                           | JRE CURE UV PURIFICATION SYSTEM                                                                                                                                                                                                                                                                                                                                                  |                                                                                                                                                                      | 1                                 |
| LPD LO                                                                                                                                                                                                                                                                                                                                                                                                                                                                                                                                                                                                                                                                                                                                                                                                                                                                                                                                                                                                                                                                                                                                                                                                                                                                                                                                                                                                                                                                                                                                                                                                                                                                                                                                                                                                                                                                                                                                                                                                                                                                                                                         | DW PROFILE DRAIN                                                                                                                                                                                                                                                                                                                                                                 |                                                                                                                                                                      | - 1                               |
| P1, P2, P3 HIC                                                                                                                                                                                                                                                                                                                                                                                                                                                                                                                                                                                                                                                                                                                                                                                                                                                                                                                                                                                                                                                                                                                                                                                                                                                                                                                                                                                                                                                                                                                                                                                                                                                                                                                                                                                                                                                                                                                                                                                                                                                                                                                 | GH PERFORMANCE PUMP (6.0 BHP)                                                                                                                                                                                                                                                                                                                                                    |                                                                                                                                                                      | 3                                 |
| CB ITT                                                                                                                                                                                                                                                                                                                                                                                                                                                                                                                                                                                                                                                                                                                                                                                                                                                                                                                                                                                                                                                                                                                                                                                                                                                                                                                                                                                                                                                                                                                                                                                                                                                                                                                                                                                                                                                                                                                                                                                                                                                                                                                         | ONTROL BOX WHISPER HOT™<br>IEATING SYSTEM                                                                                                                                                                                                                                                                                                                                        |                                                                                                                                                                      | 1                                 |
| 24/7 24/                                                                                                                                                                                                                                                                                                                                                                                                                                                                                                                                                                                                                                                                                                                                                                                                                                                                                                                                                                                                                                                                                                                                                                                                                                                                                                                                                                                                                                                                                                                                                                                                                                                                                                                                                                                                                                                                                                                                                                                                                                                                                                                       | 1/7 FILTRATION SYSTEM                                                                                                                                                                                                                                                                                                                                                            |                                                                                                                                                                      | - 1                               |
|                                                                                                                                                                                                                                                                                                                                                                                                                                                                                                                                                                                                                                                                                                                                                                                                                                                                                                                                                                                                                                                                                                                                                                                                                                                                                                                                                                                                                                                                                                                                                                                                                                                                                                                                                                                                                                                                                                                                                                                                                                                                                                                                | LITE III SPOTLIGHT 4x CABINET CORNERS LED LIGHTING STAINLESS STEEL ACCENTS                                                                                                                                                                                                                                                                                                       |                                                                                                                                                                      | 1                                 |
| _                                                                                                                                                                                                                                                                                                                                                                                                                                                                                                                                                                                                                                                                                                                                                                                                                                                                                                                                                                                                                                                                                                                                                                                                                                                                                                                                                                                                                                                                                                                                                                                                                                                                                                                                                                                                                                                                                                                                                                                                                                                                                                                              | MULTI COLORED LED LIGHT                                                                                                                                                                                                                                                                                                                                                          |                                                                                                                                                                      | - 1                               |
| <b>※</b> PE                                                                                                                                                                                                                                                                                                                                                                                                                                                                                                                                                                                                                                                                                                                                                                                                                                                                                                                                                                                                                                                                                                                                                                                                                                                                                                                                                                                                                                                                                                                                                                                                                                                                                                                                                                                                                                                                                                                                                                                                                                                                                                                    | ERIMETER LED LIGHTING                                                                                                                                                                                                                                                                                                                                                            |                                                                                                                                                                      | 1                                 |
| - EX                                                                                                                                                                                                                                                                                                                                                                                                                                                                                                                                                                                                                                                                                                                                                                                                                                                                                                                                                                                                                                                                                                                                                                                                                                                                                                                                                                                                                                                                                                                                                                                                                                                                                                                                                                                                                                                                                                                                                                                                                                                                                                                           | KTERIOR PERIMETER LED RAIL + LED CAL SPAS LOGO                                                                                                                                                                                                                                                                                                                                   |                                                                                                                                                                      | - 1                               |
| - FIL                                                                                                                                                                                                                                                                                                                                                                                                                                                                                                                                                                                                                                                                                                                                                                                                                                                                                                                                                                                                                                                                                                                                                                                                                                                                                                                                                                                                                                                                                                                                                                                                                                                                                                                                                                                                                                                                                                                                                                                                                                                                                                                          | LTER COVER PLATINUM                                                                                                                                                                                                                                                                                                                                                              |                                                                                                                                                                      | 1                                 |
| - CA                                                                                                                                                                                                                                                                                                                                                                                                                                                                                                                                                                                                                                                                                                                                                                                                                                                                                                                                                                                                                                                                                                                                                                                                                                                                                                                                                                                                                                                                                                                                                                                                                                                                                                                                                                                                                                                                                                                                                                                                                                                                                                                           | AL CONNECT RE MODULE                                                                                                                                                                                                                                                                                                                                                             |                                                                                                                                                                      | - 1                               |

| OPTIONS |                                                                   |               |  |  |  |  |  |
|---------|-------------------------------------------------------------------|---------------|--|--|--|--|--|
| SYMB.   | DESCRIPTION                                                       | OPTION NUMBER |  |  |  |  |  |
| -       | CAL SPAS THROTTLE SEAT WITH VARIABLE SPEED PUMP                   | OPT25-108FLX  |  |  |  |  |  |
| ATS     | EXCLUSIVE ADJUSTABLE THERAPLY SYSTEM WITH FLOOR JETS              | OPT25-109     |  |  |  |  |  |
| 8       | CAL SPAS SALT SYSTEM                                              | OPT25-113S    |  |  |  |  |  |
| FOY     | FOUNTAIN OF YOUTH SYSTEM                                          | OPT25-FOY     |  |  |  |  |  |
| -       | BALBOA EQUIPMENT WITH XL HEATER<br>BP501X w/TOUCH 4 TOPSIDE       | OPT25-140BP-3 |  |  |  |  |  |
| -       | ABS MOLDED BOTTOM TRAY                                            | OPT25-990-8   |  |  |  |  |  |
|         | FREEDOM SOUND SYSTEM BLUETOOTH, POWERED SUBWOOFER AND 8X SPEAKERS | OPT25-FS82    |  |  |  |  |  |
| -       | THERMO-GUARD FULL FOAM                                            | OPT25-900     |  |  |  |  |  |

| PROPI<br>THE INFORMATIO<br>SOLE PROPERTY (<br>PART OR AS A WI<br>OF CAL SPAS IS P | CAL SPAS INC.<br>1442 EAST NNTH STREET, POMONA, CA 91766 |                   |                                 |      |          |
|-----------------------------------------------------------------------------------|----------------------------------------------------------|-------------------|---------------------------------|------|----------|
| SPECIF                                                                            | TITLE                                                    | JET LAYOUT - 113S |                                 |      |          |
| DIMENSION (in)                                                                    | 93"x93"x40-1/2"                                          | LINE              | PLATINUM                        |      |          |
| DIMENSION (cm)                                                                    | 236x236x100                                              | MODEL             | 2025 SPA LINE<br>LA JOLLA       |      |          |
| DRY WEIGHT                                                                        | 900 LBS [408 Kg]                                         | NUM               | PL-860L<br>S003496 REV <b>A</b> |      | 60L      |
| FILLED WEIGHT                                                                     | 4650 LBS [2109 Kg]                                       | DWG NO.           |                                 |      | REV A    |
| WATER CAP.                                                                        | 450 GAL [1703 L]                                         | SCALE             | NTS                             | SHEE | T 1 OF 1 |