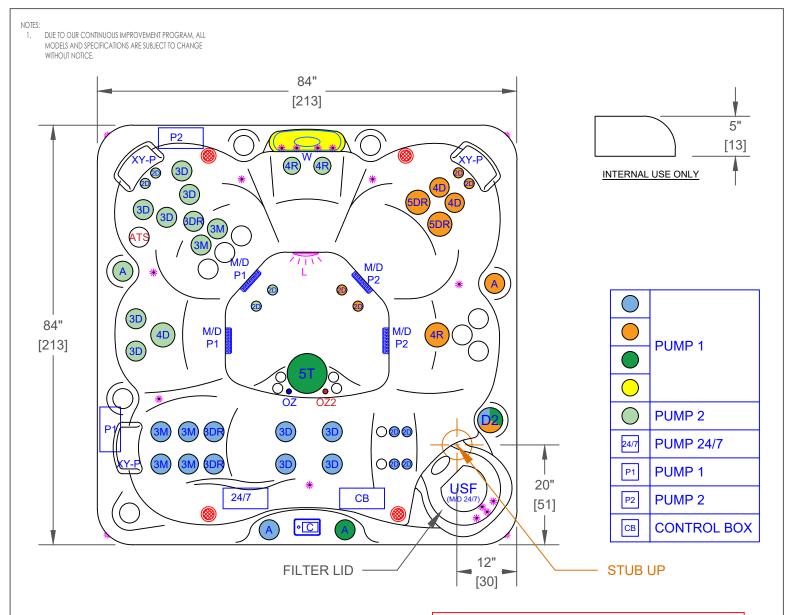

| EC-739LX - LEGEND |                                                                                  |                    |      |  |  |  |  |
|-------------------|----------------------------------------------------------------------------------|--------------------|------|--|--|--|--|
| SYMB.             | DESCRIPTION                                                                      | PART NUMBER        | QTY. |  |  |  |  |
| 2D                | 2" CLUSTER STORM DIRECTIONAL VECTOR X                                            | PLUCS2440019S-HLG  | 12   |  |  |  |  |
| 3D                | 3" MINI STORM DIRECTIONAL VECTOR X                                               | PLUCS2445009SS-HLG | 10   |  |  |  |  |
| 3M                | 3" MINI STORM MASSAGE DIRECTIONAL VECTOR X                                       | PLUCS2445059S-HLG  | 6    |  |  |  |  |
| 3DR               | 3" MINI STORM TWISTER VECTOR X                                                   | PLUCS2441049S-HLG  | 3    |  |  |  |  |
| 4D                | 4.5" POLY STORM DIRECTIONAL VECTOR X                                             | PLUCS2446009SS-HLG | 3    |  |  |  |  |
| 4R                | 4.5" POLY STORM ROTO VECTOR X                                                    | PLUCS2446039S-HLG  | 3    |  |  |  |  |
| 5DR               | 5" POWER STORM TWISTER VECTOR X                                                  | PLUCS2447049SS-HLG | 2    |  |  |  |  |
| 5T                | 5" ADJUSTABLE WHIRLPOOL VECTOR X WITH VALVE                                      | PLUCS2394029S-HLG  | 1    |  |  |  |  |
| D2                | ORION 2" WATER DIVERTER VALVE                                                    | PLUCS600-7609-CDHL | 1    |  |  |  |  |
| А                 | ORION AIR CONTROL VALVE                                                          | PLUCS660-7609-CDHL | 4    |  |  |  |  |
| W                 | LED WATERFALL                                                                    |                    | 1    |  |  |  |  |
| USF               | 75 SQ. FT. ULTRA SKIM FILTER                                                     | 517-4619LC-HLG     | 1    |  |  |  |  |
| M/D               | 5" MAIN DRAIN 2.5"S                                                              | PLU644-5419-HLG V  | 4    |  |  |  |  |
| XY-P              | TEXTURED Y-PILLOW (WHITE)                                                        |                    | 4    |  |  |  |  |
| С                 | TOUCH CONTROL+ 1001                                                              |                    | 1    |  |  |  |  |
| OZ                | PURE SILK OZONATOR WITH MAZZIE INJECTOR AND MIXING CHAMBER                       |                    | 1    |  |  |  |  |
| P1, P2            | HIGH PERFORMANCE PUMP 6.0 BHP                                                    |                    | 2    |  |  |  |  |
| СВ                | CONTROL BOX WHISPER HOT™<br>HEATING SYSTEM                                       |                    | 1    |  |  |  |  |
| 24/7              | 24/7 FILTRATION SYSTEM                                                           |                    | 1    |  |  |  |  |
| 7 N               | ELITE III SPOTLIGHT 4x CABINET CORNERS LED<br>LIGHTING & STAINLESS STEEL ACCENTS |                    | 1    |  |  |  |  |
| L                 | 5" MULTI COLORED LED LIGHT                                                       |                    | 1    |  |  |  |  |
| *                 | PERIMETER LED LIGHTING                                                           |                    | 1    |  |  |  |  |
| -                 | EXTERIOR LED CAL SPAS LOGO                                                       |                    | 1    |  |  |  |  |
|                   | FILTER LID (SINGLE FLT)                                                          | FIL11300260        | 1    |  |  |  |  |
|                   |                                                                                  |                    |      |  |  |  |  |

| OPTIONS |                                                                                                                                                                                                                       |                                                               |  |  |  |
|---------|-----------------------------------------------------------------------------------------------------------------------------------------------------------------------------------------------------------------------|---------------------------------------------------------------|--|--|--|
| SYMB.   | DESCRIPTION                                                                                                                                                                                                           | OPTION NUMBER                                                 |  |  |  |
| -       | CAL SPAS THROTTLE SEAT WITH VARIABLE SPEED PUMP                                                                                                                                                                       | OPT25-108FLX N/A<br>WITH OPT25-113S                           |  |  |  |
| ATS     | EXCLUSIVE ADJUSTABLE THERAPLY SYSTEM WITH FLOOR<br>JETS                                                                                                                                                               | OPT25-109 N/A WITH<br>OPT25-112C                              |  |  |  |
| OZ2     | TWIN PURE SILK SYSTEM DIAL OZONATORS WITH MAZZIE INJECTORS AND MIXING CHAMBERS                                                                                                                                        | OPT25-102DX-1                                                 |  |  |  |
| -       | BALBOA EQUIPMENT WITH XL HEATER<br>BP501X w/TOUCH 2 TOPSIDE                                                                                                                                                           | OPT25-139BP-2                                                 |  |  |  |
| 8       | CAL SPAS SALT SYSTEM                                                                                                                                                                                                  | OPT25-113S N/A WITH<br>OPT25-108FLX                           |  |  |  |
| -       | PURE CURE UV PURIFICATION SYSTEM                                                                                                                                                                                      | OPT25-191B                                                    |  |  |  |
| -       | CAL RIDGE CABINET W/SMOOTH CORNERS & LED<br>PERIMETER CABINET LIGHTING                                                                                                                                                | OPT25-983CR-7                                                 |  |  |  |
| -       | ABS MOLDED BOTTOM TRAY                                                                                                                                                                                                | OPT25-990-7                                                   |  |  |  |
| -       | CAL CONNECT RF MODULE                                                                                                                                                                                                 | OPT25-168RF                                                   |  |  |  |
|         | FREEDOM SOUND SYSTEM BLUETOOTH, POWERED<br>SUBWOOFER AND 4X SPEAKERS                                                                                                                                                  | OPT25-FS43                                                    |  |  |  |
| -       | THERMO-GUARD FULL FOAM                                                                                                                                                                                                | OPT25-900                                                     |  |  |  |
|         | PROPRIETARY AND CONFIDENTIAL<br>THE INFORMATION CONTAINED IN THIS DRAWING IS THE<br>SOLE PROPERTY OF CAL SPAS, JAVIE PROPOLICION IN<br>PART OR AS A WHOLE WITHOUT THE WRITTEN PERMISSION<br>OF CAL SPAS IS PROHIBIED. | CALSPASINC.<br>LALSPASINC.<br>1462 EAST NINTH STREET, POMONA. |  |  |  |

| Specifications |                    | TITLE   | JET LAYOUT - STD                    |  |          |  |
|----------------|--------------------|---------|-------------------------------------|--|----------|--|
| DIMENSION (in) | 84"x84"x40-1/2"    | LINE    | ESCAPE X-SERIES                     |  |          |  |
| DIMENSION (cm) | 213x213x100        | MODEL   | 2025 SPA LIN<br>PACIFICA<br>EC-739L |  |          |  |
| DRY WEIGHT     | 800 LBS [363 Kg]   | NUM     |                                     |  | 39LX     |  |
| FILLED WEIGHT  | 4340 LBS [1969 Kg] | DWG NO. | S003303 REV B                       |  | В        |  |
| WATER CAP.     | 425 GAL [1609 L]   | SCALE   | NTS SHEET                           |  | [ 1 OF 1 |  |