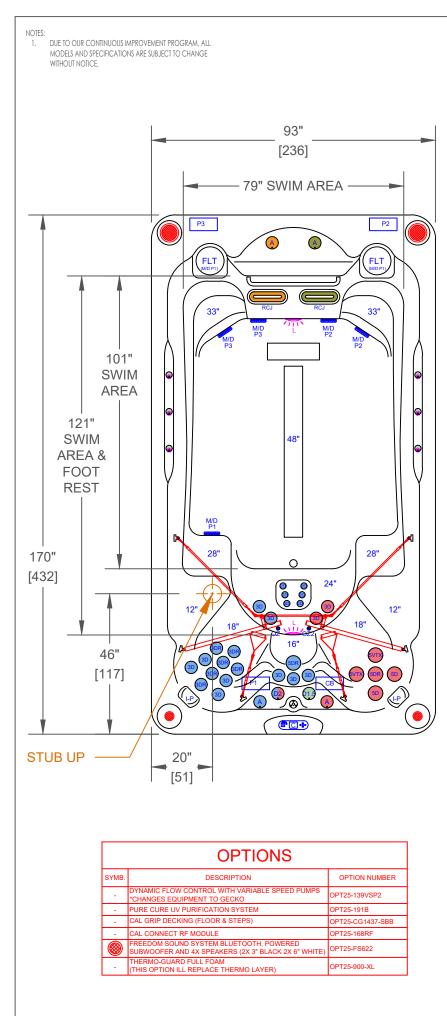

| $\bigcirc$ |             |  |  |  |  |
|------------|-------------|--|--|--|--|
|            | PUMP 1      |  |  |  |  |
| $\bigcirc$ |             |  |  |  |  |
|            | PUMP 2      |  |  |  |  |
|            | PUMP 3      |  |  |  |  |
| P1         | PUMP 1      |  |  |  |  |
| P2         | PUMP 2      |  |  |  |  |
| P3         | PUMP 3      |  |  |  |  |
| СВ         | CONTROL BOX |  |  |  |  |

## F-1437 - LEGEND

| SYMB. | DESCRIPTION                                                                | DESCRIPTION PART NUMBER |    |  |  |  |
|-------|----------------------------------------------------------------------------|-------------------------|----|--|--|--|
| 2D    | 2" CLUSTER STORM DIRECTIONAL VECTOR X                                      | PLUCS2440019S-HLG       | 6  |  |  |  |
| 3D    | 3" MINI STORM DIRECTIONAL VECTOR X                                         | PLUCS2445009SS-HLG      | 11 |  |  |  |
| 3DR   | 3" MINI STORM TWISTER VECTOR X                                             | PLUCS2441049S-HLG       | 6  |  |  |  |
| 5D    | 5" POWER STORM DIRECTIONAL VECTOR X                                        | X PLUCS2447009SS-HLG    |    |  |  |  |
| 5VTX  | 5" POWER STORM TRI DIRECTIONAL VECTOR X                                    | PLUCS2447019S-HLG       | 2  |  |  |  |
| 5DR   | 5" POWER STORM TWISTER VECTOR X                                            | PLUCS2447049SS-HLG      | 2  |  |  |  |
| RCJ   | RIP CURRENT JETS                                                           | PLU210-5168S-HLG        | 2  |  |  |  |
| D2    | ORION 2" WATER DIVERTER VALVE                                              | PLUCS600-7609-CDHL      | 2  |  |  |  |
| А     | ORION AIR CONTROL VALVE                                                    | PLUCS660-7609-CDHL      | 5  |  |  |  |
| -     | 27" STAINLESS STEEL HANDRAIL                                               |                         | 1  |  |  |  |
| FLT   | 50 SQ. FT. BIO-CLEAN FILTER WITH TELEWEIR                                  | 517-4609LC-HLG          | 2  |  |  |  |
| M/D   | 5" MAIN DRAIN 2.5"S                                                        | PLU644-5419-HLG V       | 5  |  |  |  |
| TH    | TETHER ANCHOR                                                              |                         | 1  |  |  |  |
| EA    | FITNESS ANCHOR                                                             |                         | 6  |  |  |  |
| -     | DECAL FLOOR GRAPHIC                                                        |                         | 2  |  |  |  |
| I-P   | INFINITY PILLOW (WHITE)                                                    |                         | 2  |  |  |  |
| С     | TP700                                                                      |                         | 1  |  |  |  |
| OZ2   | TWIN PURE SILK™ DUAL OZONATOR WITH<br>MAZZIE INJECTORS AND MIXING CHAMBERS |                         | 1  |  |  |  |
| -     | LED DUAL HYDRO-STREAMERS PLUS™ WITH<br>D1.5 VALVE                          |                         | 1  |  |  |  |
| L     | 5" MULTI COLORED LED LIGHT                                                 |                         | 2  |  |  |  |
| -     | EXTERIOR LED CAL SPAS LOGO                                                 |                         | 1  |  |  |  |

| PROPI<br>THE INFORMATIC<br>SOLE PROPERTY (<br>PART OR AS A WI<br>OF CAL SPAS IS F | CALSPASINC.<br>1452 EAST NINH SIREET, POMONA, CA 91766 |         |                           |  |  |
|-----------------------------------------------------------------------------------|--------------------------------------------------------|---------|---------------------------|--|--|
| Specifications                                                                    |                                                        | TITLE   | JET LAYOUT - STD          |  |  |
| DIMENSION (in)                                                                    | 93"x170"x51"                                           | LINE    | SWIM-PRO                  |  |  |
| DIMENSION (cm)                                                                    | 236x432x130                                            | MODEL   | 2025 SPA LINE<br>SWIM-PRO |  |  |
| DRY WEIGHT                                                                        | 1800 LBS [816 Kg]                                      | NUM     | F-1437                    |  |  |
| FILLED WEIGHT                                                                     | 16820 LBS [7630 Kg]                                    | DWG NO. | CS003383 REV A            |  |  |
| WATER CAP.                                                                        | 1800 GAL [8183 L]                                      | SCALE   | NTS SHEET 1 OF 1          |  |  |