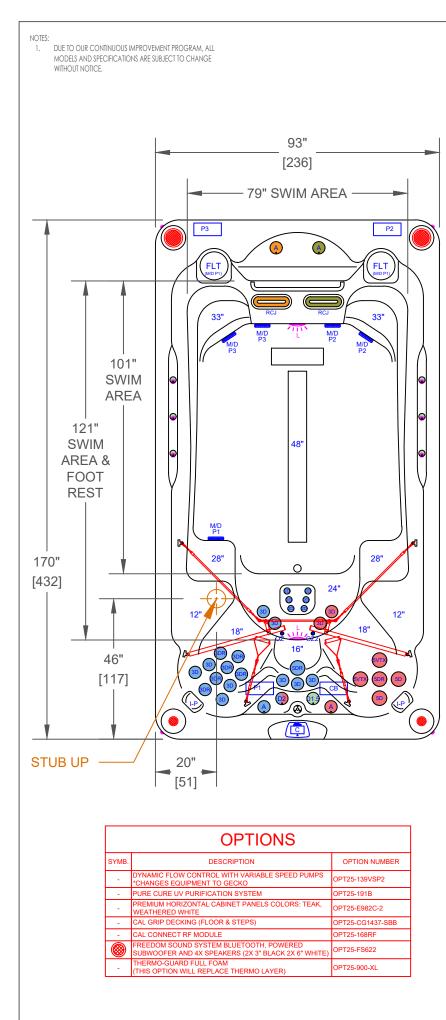

| $\bigcirc$ |             |  |  |  |  |
|------------|-------------|--|--|--|--|
| $\bigcirc$ | PUMP 1      |  |  |  |  |
| $\bigcirc$ |             |  |  |  |  |
|            | PUMP 2      |  |  |  |  |
| $\bigcirc$ | PUMP 3      |  |  |  |  |
| P1         | PUMP 1      |  |  |  |  |
| P2         | PUMP 2      |  |  |  |  |
| P3         | PUMP 3      |  |  |  |  |
| СВ         | CONTROL BOX |  |  |  |  |

## F-1437X - LEGEND

| SYMB. | DESCRIPTION PART NUMBER                                                          |                    | QTY. |  |  |  |  |
|-------|----------------------------------------------------------------------------------|--------------------|------|--|--|--|--|
| 2D    | 2" CLUSTER STORM DIRECTIONAL VECTOR X                                            | PLUCS2440019S-HLG  | 6    |  |  |  |  |
| 3D    | 3" MINI STORM DIRECTIONAL VECTOR X                                               | PLUCS2445009SS-HLG | 11   |  |  |  |  |
| 3DR   | 3" MINI STORM TWISTER VECTOR X                                                   | PLUCS2441049S-HLG  | 6    |  |  |  |  |
| 5D    | 5" POWER STORM DIRECTIONAL VECTOR X                                              | PLUCS2447009SS-HLG | 2    |  |  |  |  |
| 5VTX  | 5" POWER STORM TRI DIRECTIONAL VECTOR X                                          | PLUCS2447019S-HLG  | 2    |  |  |  |  |
| 5DR   | 5" POWER STORM TWISTER VECTOR X                                                  | PLUCS2447049SS-HLG | 2    |  |  |  |  |
| RCJ   | RIP CURRENT JETS                                                                 | PLU210-5168S-HLG   | 2    |  |  |  |  |
| D2    | ORION 2" WATER DIVERTER VALVE                                                    | PLUCS600-7609-CDHL | 2    |  |  |  |  |
| А     | ORION AIR CONTROL VALVE                                                          | PLUCS660-7609-CDHL | 5    |  |  |  |  |
| -     | 27" STAINLESS STEEL HANDRAIL                                                     |                    | 1    |  |  |  |  |
| FLT   | 50 SQ. FT. BIO-CLEAN FILTER WITH TELEWEIR                                        | 517-4609LC-HLG     | 2    |  |  |  |  |
| M/D   | 5" MAIN DRAIN 2.5"S                                                              | PLU644-5419-HLG V  | 5    |  |  |  |  |
| TH    | TETHER ANCHOR                                                                    |                    | 1    |  |  |  |  |
| EA    | FITNESS ANCHOR                                                                   |                    | 6    |  |  |  |  |
| -     | DECAL FLOOR GRAPHIC                                                              |                    | 2    |  |  |  |  |
| I-P   | INFINITY PILLOW (WHITE)                                                          |                    | 2    |  |  |  |  |
| С     | CAL SPAS TOUCH 2                                                                 |                    | 1    |  |  |  |  |
| OZ2   | TWIN PURE SILK™ DUAL OZONATOR WITH<br>MAZZIE INJECTORS AND MIXING CHAMBERS       |                    | 1    |  |  |  |  |
| -     | LED DUAL HYDRO-STREAMERS PLUS™ WITH<br>D1.5 VALVE                                |                    | 1    |  |  |  |  |
| 7     | ELITE III SPOTLIGHT 4x CABINET CORNERS<br>LED LIGHTING & STAINLESS STEEL ACCENTS |                    | 1    |  |  |  |  |
| L     | 5" MULTI COLORED LED LIGHT                                                       |                    | 2    |  |  |  |  |
| -     | EXTERIOR LED CAL SPAS LOGO                                                       |                    | 1    |  |  |  |  |

| PROPF<br>THE INFORMATIO<br>SOLE PROPERTY (<br>PART OR AS A WI<br>OF CAL SPAS IS P | CALSPASINC.<br>1422 EAST INITH STREET, POMONA, CA 91766 |                           |                           |      |          |
|-----------------------------------------------------------------------------------|---------------------------------------------------------|---------------------------|---------------------------|------|----------|
| Specifications                                                                    |                                                         | TITLE                     | JET LAYOUT - STD          |      |          |
| DIMENSION (in)                                                                    | 93"x170"x51"                                            | LINE                      | SWIM-PRO X-SERIES         |      |          |
| DIMENSION (cm)                                                                    | 236x432x130                                             | MODEL                     | 2025 SPA LINE<br>SWIM-PRO |      |          |
| DRY WEIGHT                                                                        | 1800 LBS [816 Kg]                                       | NUM                       | F-1437X                   |      |          |
| FILLED WEIGHT                                                                     | 16820 LBS [7630 Kg]                                     | DWG NO.<br>CS003384 REV A |                           |      |          |
| WATER CAP.                                                                        | 1800 GAL [8183 L]                                       | SCALE                     | NTS                       | SHEE | [ 1 OF 1 |