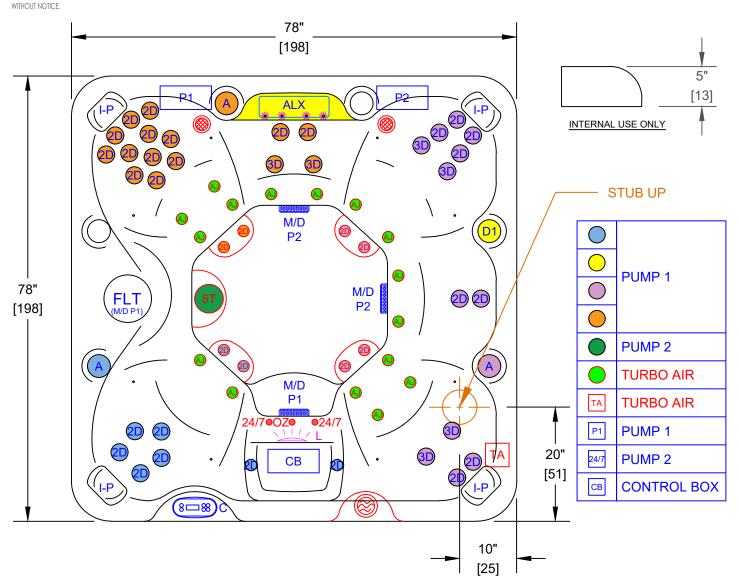

DUE TO OUR CONTINUOUS IMPROVEMENT PROGRAM, ALL
 MODELS AND SPECIFICATIONS ARE SUBJECT TO CHANGE
 WITHOUT NOTICE

| PPZ-634B - LEGEND |                                            |                     |      |  |  |  |  |  |
|-------------------|--------------------------------------------|---------------------|------|--|--|--|--|--|
| SYMB.             | 1B. DESCRIPTION PART                       |                     | QTY. |  |  |  |  |  |
| 2D                | 2" CLUSTER STORM DIRECTIONAL VELOCITY      | PLUCS2441009S-CDCL  | 27   |  |  |  |  |  |
| 3D                | 3" MINI STORM DIRECTIONAL VELOCITY         | PLUCS2442009SS-CDCL | 7    |  |  |  |  |  |
| ALX               | LED WATERFALL WITH VALVE                   |                     | 1    |  |  |  |  |  |
| Α                 | VELOCITY AIR CONTROL VALVE                 | PLUCS6603709-CDCL   | 3    |  |  |  |  |  |
| FLT               | 50 SQ. FT. BIO-CLEAN FILTER WITH TELEWEIR  | PLU510-9559-CDCL    |      |  |  |  |  |  |
| M/D               | MAIN DRAIN                                 | PLU21400203         | 3    |  |  |  |  |  |
| I-P               | I-PILLOW (WHITE)                           |                     | 4    |  |  |  |  |  |
| С                 | TP500                                      |                     | 1    |  |  |  |  |  |
| L                 | 5" MULTI COLORED LED LIGHT                 |                     | 1    |  |  |  |  |  |
| P1                | HIGH PERFORMANCE PUMP 6.0 BHP              |                     | 1    |  |  |  |  |  |
| P2                | HIGH PERFORMANCE PUMP 4.0 BHP              |                     | 1    |  |  |  |  |  |
| СВ                | CONTROL BOX WHISPER HOT™<br>HEATING SYSTEM |                     | 1    |  |  |  |  |  |

| OPTIONS |                                                                                           |                |  |  |  |  |  |
|---------|-------------------------------------------------------------------------------------------|----------------|--|--|--|--|--|
| SYMB.   | DESCRIPTION                                                                               | OPTION NUMBER  |  |  |  |  |  |
| -       | DOME WITH FOOT JETS & TORNADO                                                             | OPT25-336-PPZ  |  |  |  |  |  |
| -       | DELUXE SHELL COLOR UPGRADE (FROM GLOSS WHITE)                                             | OPT25-211-C    |  |  |  |  |  |
| -       | 1 HP BLOWER WITH 16 AIR JETS<br>(UPGRADES TO BP501X AND TP700 EQUIPMENT)                  | OPT25-AIR759B  |  |  |  |  |  |
| 24/7    | 24/7 FILTRATION SYSTEM                                                                    | OPT25-112C     |  |  |  |  |  |
| 8       | CAL SPAS SALT SYSTEM                                                                      | OPT25-113S     |  |  |  |  |  |
|         | 2.0 FREEDOM SOUND STEREO                                                                  | OPT25-S22      |  |  |  |  |  |
| -       | CAL CONNECT RF MODULE                                                                     | OPT25-168RF    |  |  |  |  |  |
| OZ      | HYDRO CLEAR OZONATOR                                                                      | OPT25-102CX-C  |  |  |  |  |  |
| -       | PURE CURE UV SYSTEM                                                                       | OPT25-191B     |  |  |  |  |  |
| -       | ELITE HORIZONTAL CABINET PANELS AND BLACK BEAM<br>CORNERS (COLORS: GRAY, MOCHA, LIME OAK) | OPT25-E981-PPZ |  |  |  |  |  |

| PROPE                                                                    |                                                          | 114     | 230                                                          | 2.0  |          |   |
|--------------------------------------------------------------------------|----------------------------------------------------------|---------|--------------------------------------------------------------|------|----------|---|
| THE INFORMATIO<br>SOLE PROPERTY (<br>PART OR AS A WI<br>OF CAL SPAS IS P | CAL SPASINC.<br>1462 EAST NINTH STREET, POMONA, CA 91766 |         |                                                              |      |          |   |
| SPECIFICATIONS                                                           |                                                          | TITLE   | JET LAYOUT - STD                                             |      |          |   |
| DIMENSION (in)                                                           | 78"x78"x34"                                              | LINE    | PATIO PLUS  2025 SPA LINE HAWAIIAN  PPZ-634B  S003430  REV A |      |          | 3 |
| DIMENSION (cm)                                                           | 198x198x87                                               | MODEL   |                                                              |      |          |   |
| DRY WEIGHT                                                               | 740 LBS [336 Kg]                                         | NUM     |                                                              |      |          |   |
| FILLED WEIGHT                                                            | 3577 LBS [1622 Kg]                                       | DWG NO. |                                                              |      |          |   |
| WATER CAP.                                                               | 340 GAL [1287 L]                                         | SCALE   | NTS                                                          | SHEE | T 1 OF 1 |   |