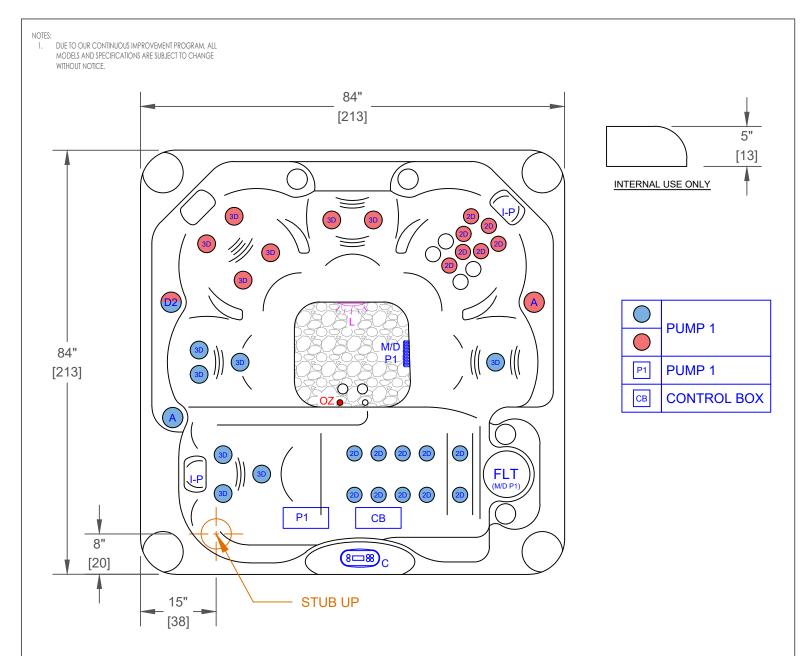

| PPZ-730L - LEGEND |                                            |                     |      |  |  |  |  |
|-------------------|--------------------------------------------|---------------------|------|--|--|--|--|
| SYMB.             | DESCRIPTION                                | PART NUMBER         | QTY. |  |  |  |  |
| 2D                | 2" CLUSTER STORM DIRECTIONAL VELOCITY      | PLUCS2441009S-CDCL  | 17   |  |  |  |  |
| 3D                | 3" MINI STORM DIRECTIONAL VELOCITY         | PLUCS2442009SS-CDCL | 13   |  |  |  |  |
| D2                | VELOCITY 2" WATER DIVERTER VALVE           | PLUCS6053309-CDCL   | 1    |  |  |  |  |
| А                 | VELOCITY AIR CONTROL VALVE                 | PLUCS6603709-CDCL   | 2    |  |  |  |  |
| FLT               | 50 SQ. FT. BIO-CLEAN FILTER WITH TELEWEIR  | PLU510-9559-CDCL    | 1    |  |  |  |  |
| M/D               | MAIN DRAIN                                 | PLU21400203         | 1    |  |  |  |  |
| С                 | TP500                                      |                     | 1    |  |  |  |  |
| L                 | 5" MULTI COLORED LED LIGHT                 |                     | 1    |  |  |  |  |
| I-P               | I-PILLOW (WHITE)                           |                     | 2    |  |  |  |  |
| P1                | HIGH PERFORMANCE PUMP 6.0 BHP              |                     | 1    |  |  |  |  |
| СВ                | CONTROL BOX WHISPER HOT™<br>HEATING SYSTEM |                     | 1    |  |  |  |  |

| OPTIONS         |                                                |               |  |  |  |
|-----------------|------------------------------------------------|---------------|--|--|--|
| SYMB.           | DESCRIPTION                                    | OPTION NUMBER |  |  |  |
| -               | DELUXE SHELL COLORS UPGRADE (FROM GLOSS WHITE) | OPT25-211C    |  |  |  |
| 8               | CAL SPAS SALT SYSTEM                           | OPT25-113S    |  |  |  |
| -               | CAL CONNECT RF MODULE                          | OPT25-168RF   |  |  |  |
| ● <sup>OZ</sup> | HYDRO CLEAR OZONATOR                           | OPT25-102CX-C |  |  |  |
| -               | PURE CURE UV SYSTEM                            | OPT25-191B    |  |  |  |

| PROPRIETARY AND CONFIDENTIAL<br>THE INFORMATION CONTAINED IN THIS DRAWING IS THE<br>SOLE PROPERTY OF CAL SPAS. ANY REPRODUCTION IN<br>PART OR AS A WHOLE WITHOUT THE WRITTEN PERMISSION<br>OF CAL SPAS IS PROHIBITED. |                |                    |         | CAL SPAS INC.<br>1422 EAST INITH STREET, POMONIA, CA 91756 |      |          |
|-----------------------------------------------------------------------------------------------------------------------------------------------------------------------------------------------------------------------|----------------|--------------------|---------|------------------------------------------------------------|------|----------|
|                                                                                                                                                                                                                       | Specifications |                    | TITLE   | JET LAYOUT - STD                                           |      |          |
|                                                                                                                                                                                                                       | DIMENSION (in) | 84"x84"x36"        | LINE    | PATIO PLUS                                                 |      |          |
|                                                                                                                                                                                                                       | DIMENSION (cm) | 213x213x91         | MODEL   | 2025 SPA LINE<br>PATIO PLUS                                |      |          |
|                                                                                                                                                                                                                       | DRY WEIGHT     | 800 LBS [363 Kg]   | NUM     | PPZ-730L                                                   |      |          |
|                                                                                                                                                                                                                       | FILLED WEIGHT  | 4340 LBS [1969 Kg] | DWG NO. | CS003422 REV A                                             |      |          |
|                                                                                                                                                                                                                       | WATER CAP.     | 425 GAL [1609 L]   | SCALE   | NTS                                                        | SHEE | T 1 OF 1 |