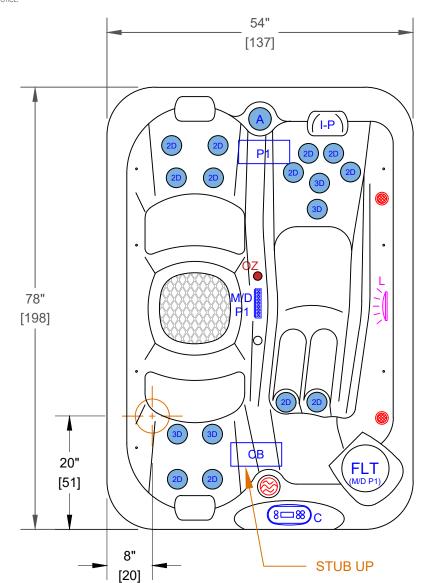

NOTES:

1. DUE TO OUR CONTINUOUS IMPROVEMENT PROGRAM, ALL MODELS AND SPECIFICATIONS ARE SUBJECT TO CHANGE WITHOUT NOTICE.

| O PUMP 1 |             |
|----------|-------------|
| P1       | PUMP 1      |
| СВ       | CONTROL BOX |

| PZ-516L - LEGEND |                                                   |                     |      |  |  |  |  |  |
|------------------|---------------------------------------------------|---------------------|------|--|--|--|--|--|
| SYMB.            | DESCRIPTION                                       | PART NUMBER         | QTY. |  |  |  |  |  |
| 2D               | 2" CLUSTER STORM DIRECTIONAL VELOCITY PLUCS244100 |                     | 12   |  |  |  |  |  |
| 3D               | 3" MINI STORM DIRECTIONAL VELOCITY                | PLUCS2442009SS-CDCL | 4    |  |  |  |  |  |
| Α                | VELOCITY AIR CONTROL VALVE                        | PLUCS6603709-CDCL   | 1    |  |  |  |  |  |
| FLT              | 50 SQ. FT. BIO-CLEAN FILTER WITH TELEWEIR         | PLU510-9559-CDCL    | 1    |  |  |  |  |  |
| M/D              | MAIN DRAIN                                        | PLU21400203         | 1    |  |  |  |  |  |
| I-P              | I-PILLOW (WHITE)                                  |                     | 1    |  |  |  |  |  |
| С                | TP500                                             |                     | 1    |  |  |  |  |  |
| L                | 5" MULTI COLORED LED LIGHT                        |                     | 1    |  |  |  |  |  |
| P1               | HIGH PERFORMANCE PUMP 2.0 BHP                     |                     | 1    |  |  |  |  |  |
| СВ               | CONTROL BOX WHISPER HOT™<br>HEATING SYSTEM        |                     | 1    |  |  |  |  |  |

| OPTIONS |                                                 |               |  |  |  |  |
|---------|-------------------------------------------------|---------------|--|--|--|--|
| SYMB.   | DESCRIPTION                                     | OPTION NUMBER |  |  |  |  |
| -       | DELUXE SHELL COLOR UPGRADE (FROM GLOSS<br>WHITE | OPT25-211-C   |  |  |  |  |
| OZ      | HYDRO CLEAR OZONATOR                            | OPT25-102CX-C |  |  |  |  |
| 8       | CAL SPAS SALT SYSTEM                            | OPT25-113S    |  |  |  |  |
|         | 2.0 FREEDOM SOUND STEREO                        | OPT25-S22     |  |  |  |  |
| -       | CAL CONNECT RF MODULE                           | OPT25-168RF   |  |  |  |  |

| PROPRIETARY AND CONFIDENTIAL THE INFORMATION CONTAINED IN THIS DRAWING IS THE SOLE PROPERTY OF CALS PAS. ANY SEPRODUCTION IN PART OR AS A WHOLE WITHOUT THE WRITTEN PERMISSION OF CAL SPAS IS PROHIBITED. |                |                   |         | CAL SPAS INC.<br>1462 EAST NINTH STREET, POMONA, CA 91766 |      |          |
|-----------------------------------------------------------------------------------------------------------------------------------------------------------------------------------------------------------|----------------|-------------------|---------|-----------------------------------------------------------|------|----------|
| SP                                                                                                                                                                                                        | SPECIFICATIONS |                   | TITLE   | JET LAYOUT- STD                                           |      |          |
| DIMENSION (i                                                                                                                                                                                              | in)            | 54"x74"x34"       | LINE    | PATIO                                                     |      |          |
| DIMENSION (                                                                                                                                                                                               | cm)            | 137x198x86        | MODEL   | 2025 SPA LINE<br>BALBOA                                   |      |          |
| DRY WEIGHT                                                                                                                                                                                                |                | 485 LBS [220 Kg]  | NUM     | PZ-516L                                                   |      |          |
| FILLED WEIGH                                                                                                                                                                                              | łT             | 1528 LBS [693 Kg] | DWG NO. | S003483 REV A                                             |      | REV A    |
| WATER CAP.                                                                                                                                                                                                |                | 125 GAL [473 L]   | SCALE   | NTS                                                       | SHEE | T 1 OF 1 |