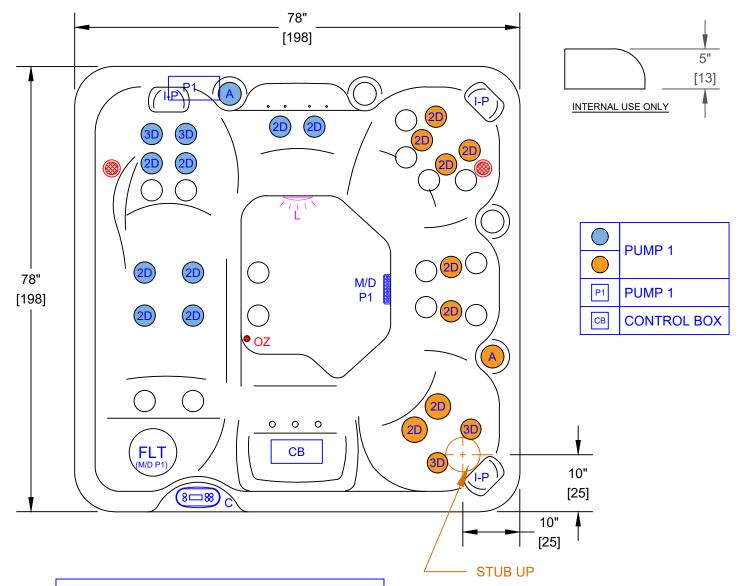

DUE TO OUR CONTINUOUS IMPROVEMENT PROGRAM, ALL
MODELS AND SPECIFICATIONS ARE SUBJECT TO CHANGE
WITHOUT NOTICE.

|       | PZ-620L - LEGEND                           |                     |      |  |  |  |  |
|-------|--------------------------------------------|---------------------|------|--|--|--|--|
| SYMB. | DESCRIPTION                                | PART NUMBER         | QTY. |  |  |  |  |
| 2D    | 2" CLUSTER STORM DIRECTIONAL VELOCITY      | PLUCS2441009S-CDCL  | 16   |  |  |  |  |
| 3D    | 3" MINI STORM DIRECTIONAL VELOCITY         | PLUCS2442009SS-CDCL | 4    |  |  |  |  |
| Α     | VELOCITY AIR CONTROL VALVE                 | PLUCS6603709-CDCL   | 2    |  |  |  |  |
| FLT   | 50 SQ. FT. BIO-CLEAN FILTER WITH TELEWEIR  | PLU510-9559-CDCL    | 1    |  |  |  |  |
| M/D   | MAIN DRAIN                                 | PLU21400203         | 1    |  |  |  |  |
| I-P   | I-PILLOW (WHITE)                           |                     | 3    |  |  |  |  |
| С     | TP500                                      |                     | 1    |  |  |  |  |
| L     | 5" MULTI COLORED LED LIGHT                 |                     | 1    |  |  |  |  |
| P1    | HIGH PERFORMANCE PUMP 2.0 BHP              |                     | 1    |  |  |  |  |
| СВ    | CONTROL BOX WHISPER HOT™<br>HEATING SYSTEM |                     | 1    |  |  |  |  |

| PROPI<br>THE INFORMATIO<br>SOLE PROPERTY (<br>PART OR AS A WI<br>OF CAL SPAS IS P | CAL SPAS INC.<br>1462 EAST NINTH STREET, POMONA, CA 91766 |         |                                      |                  |          |
|-----------------------------------------------------------------------------------|-----------------------------------------------------------|---------|--------------------------------------|------------------|----------|
| SPECIF                                                                            | ICATIONS                                                  | TITLE   | JET I                                | JET LAYOUT - STD |          |
| DIMENSION (in)                                                                    | 78"x78"x34"                                               | LINE    | PATIO 2025 SPA LINE HAWAIIAN PZ-620L |                  |          |
| DIMENSION (cm)                                                                    | 198x198x87                                                | MODEL   |                                      |                  |          |
| DRY WEIGHT                                                                        | 770 LBS [336 Kg]                                          | NUM     |                                      |                  |          |
| FILLED WEIGHT                                                                     | 3577 LBS [1622 Kg]                                        | DWG NO. | S003487 REV A                        |                  |          |
| WATER CAP.                                                                        | 340 GAL [1287 L]                                          | SCALE   | NTS                                  | SHEET            | T 1 OF 1 |