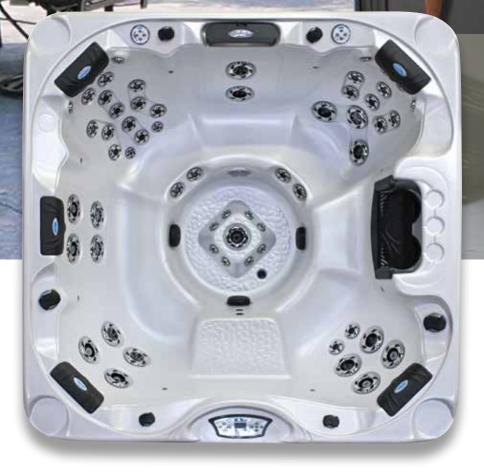

## **Tropical PL-760B** 6 Person Lounge Spa with 60 Jets

Create timeless memories with the Tropical PL-760B bench hot tub. This revolutionary hot tub combines style and comfort for all your friends and family to enjoy. The Tropical mold features 60 stainless steel candy cane jets, contoured bench seating and exclusive features that no other hot tub manufacturer can beat. A 24/7 Filtration System assures your spa water remains crystal clear for you to enjoy, while exclusive Adjustable Therapy System<sup>™</sup> offers personalized hydrotherapy.

### **Specifications**

- Style & Design: Deluxe Acrylic Shell Color paired with your choice:
- Mahogany, Smoke or Mist Cal Preferred<sup>™</sup> Horizontal Cabinet Panels and Textured Corners with Cal Spas Premium Badge
- Slate or Gray 5" to 3" Hydro-Armor™ Spa Cover
- Dimensions: 84" W x 84" L x 391/2" H
- Operating Voltage: 240V
- Pumps:
  - 2 x 6.0 BHP (2 x 3.0 HP) Eliminator High Performance ™ Pump
  - 1 x 2.0 BHP (1x1.0HP) Adjustable Therapy System™
- Water Capacity: 425 gal. (1,609 L)
- Dry Weight: 850 lbs. (386 kg)
- Filled Weight: 4,390 lbs. (1,991 kg)