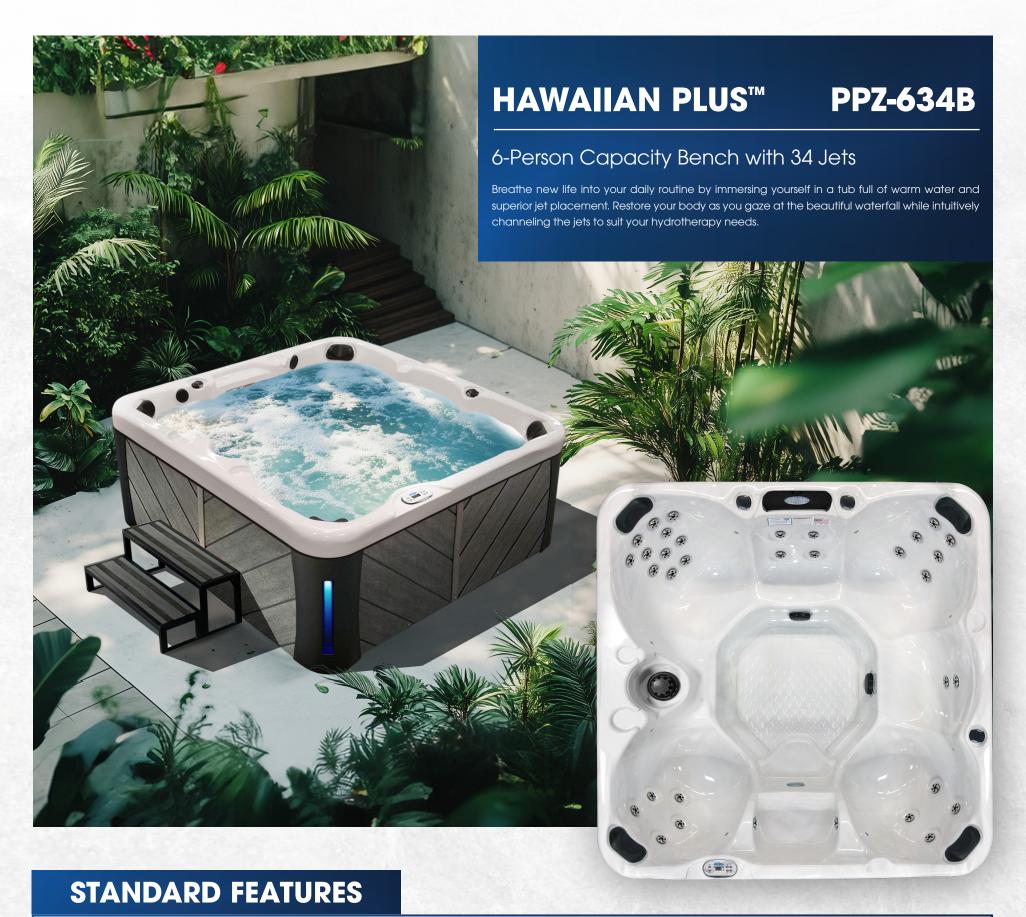

## PATIO PLUS SERIES

- Dimensions: 78" x 78" x 34"
- Water Capacity 340 Gal
- 1 x 6.0 BHP Eliminator High Performance™ Pump
- 1 x 4.0 BHP Eliminator High Performance™ Pump
- 240v Operating Voltage
- 34 Exclusive Stainless Steel Candy Cane Jets
- Cascade Waterfall
- 3 I-Pillows
- Air Venturi Valves

- Gate Valves
- 50 Sq. Ft. Bio-Clean™ Filter with Teleweir
- 5" Multi-Colored LED Spa Light
- Perimeter LED Lighting
- Whisper Power Unit<sup>™</sup> Balboa Equipment w/ LCD Topside
  Control TP500
- Thermo-Shield™ Insulation
- WhisperHot™ Titanium Heater 5.5kW
- Pressure Treated Cabinet Frame

- Cal Preferred<sup>™</sup> Vertical Cabinets: Smoke, Mist
- 4" to 2.5" Spa Cover available in Dark Brown or Grey