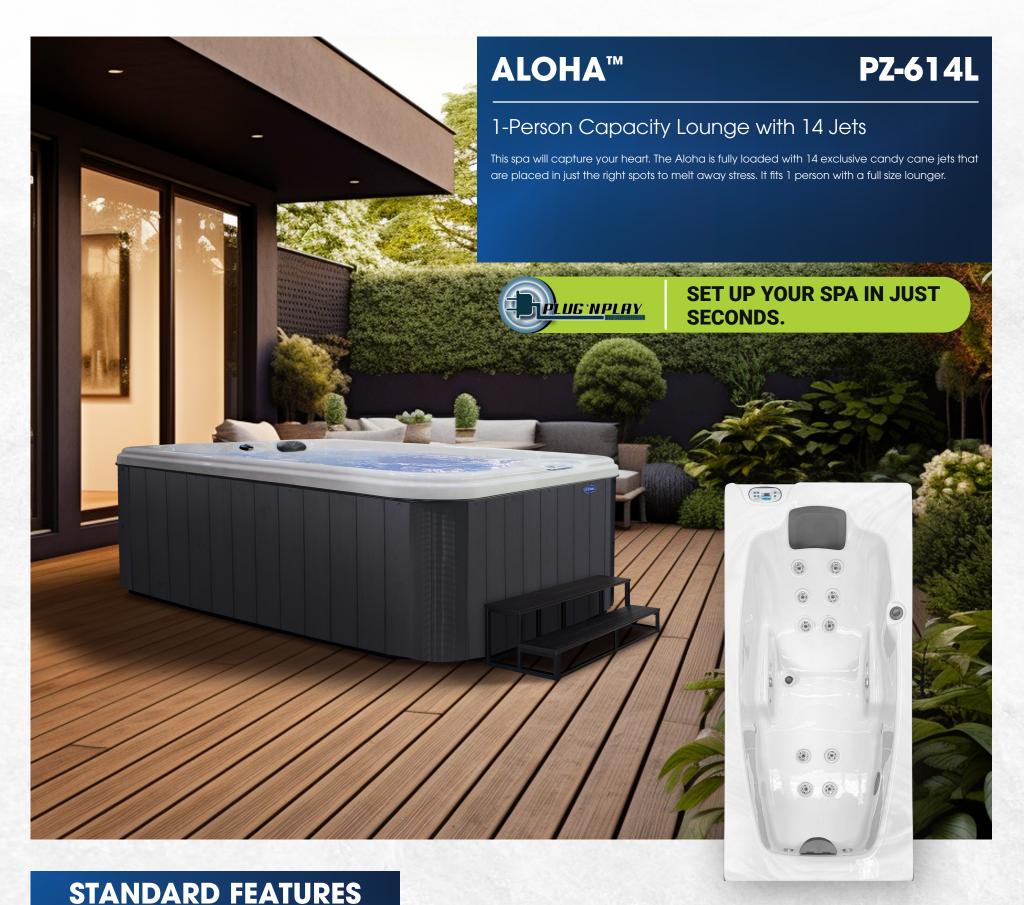

## PATIO™ SERIES

- Dimensions: 34" x 87.8" x 29"
- Water Capacity 128 Gal.
- 1 x 2.0 BHP Eliminator High Performance™
- 240v Operating Voltage
- 14 Exclusive Stainless Steel Candy Cane Jets
- 1 Y-Pillows
- Air Venturi Valves

- Gate Valves
- 15 Sq. Ft. Bio-Clean™ Filter with Teleweir
- 5" Multi-Colored LED Spa Light
- Perimeter LED Lighting
- Whisper Power Unit™ Balboa Equipment w/ LCD Topside Control TP500
- Thermo-Shield™ Insulation
- WhisperHot™ Titanium Heater 5.5kW
- Pressure Treated Cabinet Frame

- ELITE™ GL Grey Horizontal Cabinet Panels
- 4" to 2.5" Spa Cover available in Dark Brown or Grey